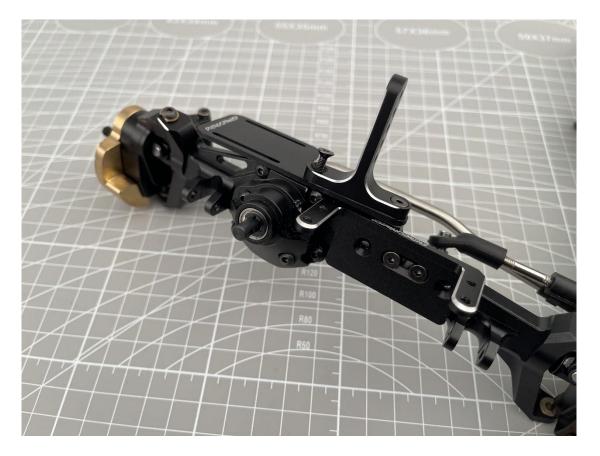

## Rhino Capra Axles kit:

Step1 : Rear Link assembled:

Step2: Servo Mount assembled:

Step3: Riser Link assembled:

(If you assemble riser link only, please use M3\*8mm screws, it put in riser bag)

If you assemble riser link and battery mount, please use M3\*10mm screws, it put