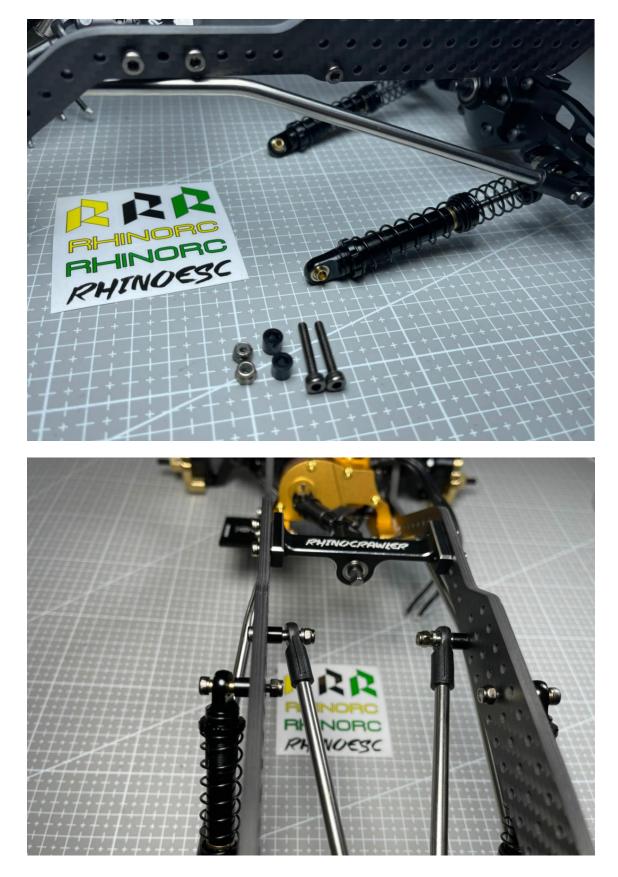

#### Step14: Assemble Rear Shock and Rear link to Chassis

Use M3\*20mm screw and d3-D6\*5mm Spacer

# Step15: Assemble 65-81mm driver shaft and front Upper link to chassis