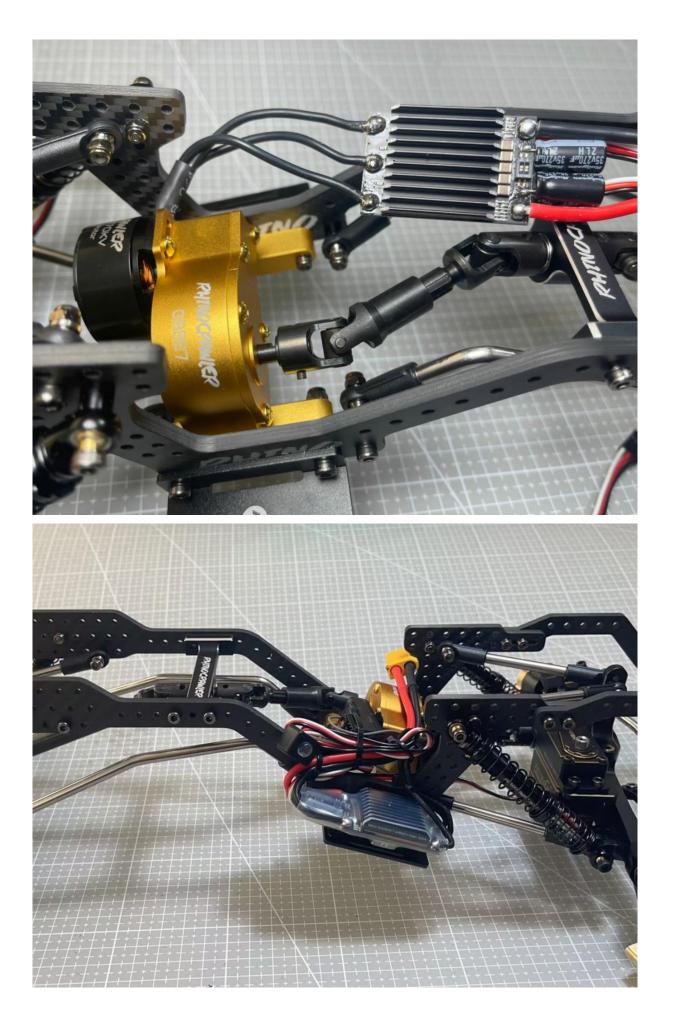

## Installing Rhino power system:

# Assemble Rhino S12 Motor

Step5: Please use curved link ends on 60mm length Titanium alloy Link:

Step6: Assemble 60mm length link and shock (95mm length) to front axles

(Use 2pcs M3\*25mm screws)

Step7: Assemble 65-81mm driver shaft to front axles: