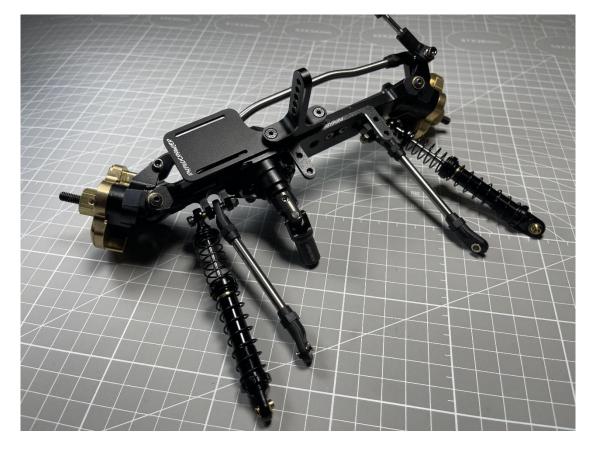

#### Step12: Assemble 100mm link to Rear Axles

Step13: Assemble Fron lower link and Shock to Front Axles

#### Step14: Assemble Rear Shock and Rear link to Chassis

Use M3\*20mm screw and d3-D6\*5mm Spacer

# Step15: Assemble 65-81mm driver shaft and front Upper link to chassis