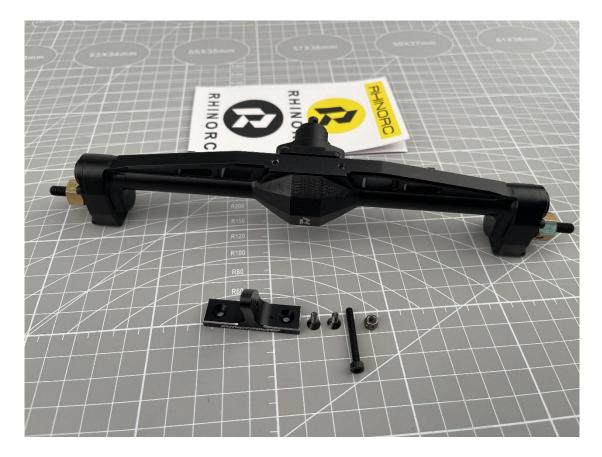

Video: <a href="https://youtu.be/Z4TamGI5Llg?si=bsniSvHO7UJ2YA7r">https://youtu.be/Z4TamGI5Llg?si=bsniSvHO7UJ2YA7r</a>

## Rhino Capra Axles kit:



Step1 : Rear Link assembled:





Step2: Servo Mount assembled:



Step3: Riser Link assembled:

(If you assemble riser link only, please use M3\*8mm screws, it put in riser bag)



If you assemble riser link and battery mount, please use M3\*10mm screws, it put

#### inbattery mount bag



# Step4: Gear box assembled:

# Assemble Rhino S12 Motor





Step5: Please use curved link ends on 60mm length Titanium alloy Link:



Step6: Assemble 60mm length link and shock (95mm length) to front axles

(Use 2pcs M3\*25mm screws)



Step7: Assemble 65-81mm driver shaft to front axles:



#### Step8: Assemble gear box and Front lower link to YUE LCG chassis

Use M3\*20mm and M3\*30mm Screws





Step9: Assemble Rear lower link to Rear Axles:



## Step10: Assemble carrier to YUE LCG chassis



## Step11: Assemble 190mm bent lin