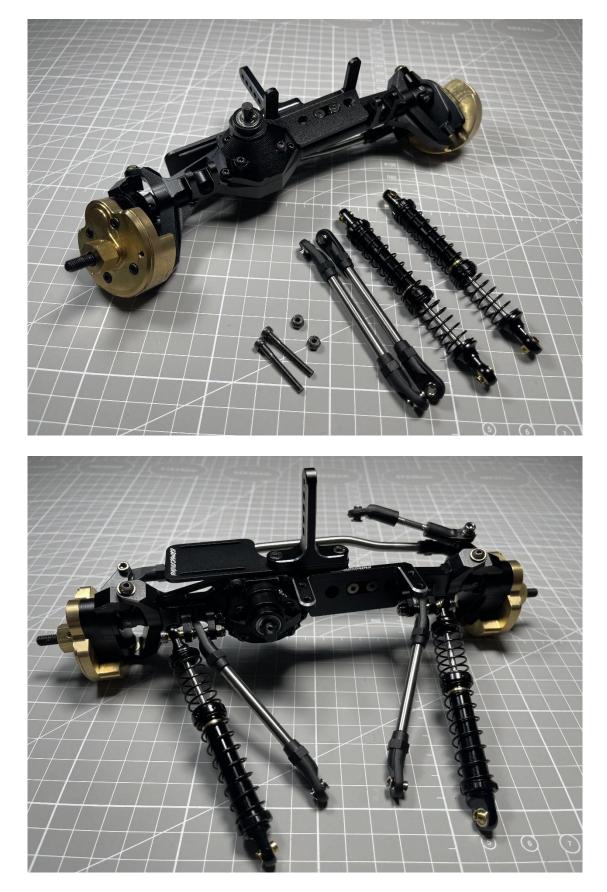

#### Step8: Assemble gear box and Front lower link to YUE LCG chassis

Use M3\*20mm and M3\*30mm Screws

Step9: Assemble Rear lower link to Rear Axles:

## Step10: Assemble carrier to YUE LCG chassis

## Step11: Assemble 190mm bent link to YUE LCG chassis

Use M3\*25mm Screw

#### Step12: Assemble 100mm link to Rear Axles

Step13: Assemble Fron lower link and Shock to Front Axles