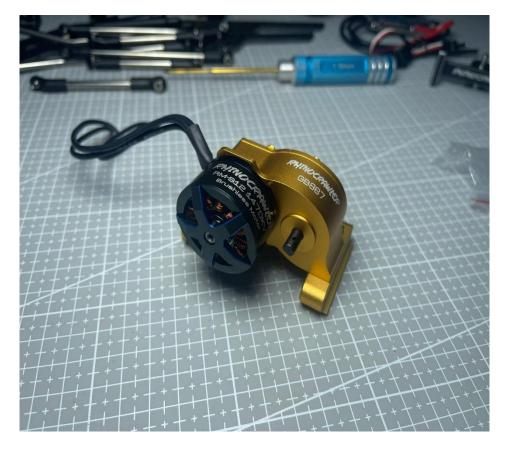

# Assemble Rhino S12 Motor

Step5: Please use curved link ends on 60mm length Titanium alloy Link:

Step6: Assemble 60mm length link and shock (95mm length) to front axles

(Use 2pcs M3\*25mm screws)

Step7: Assemble 65-81mm driver shaft to front axles: