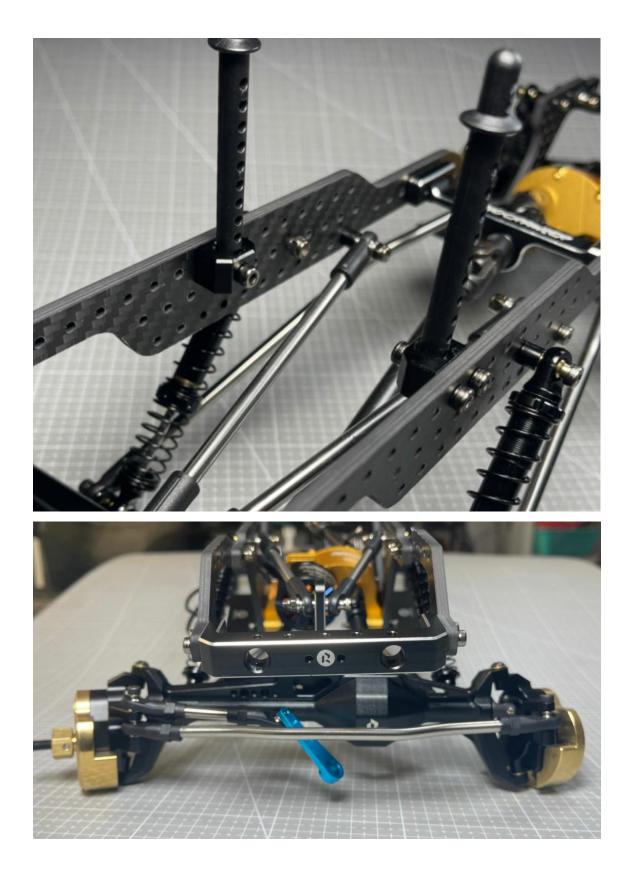

# Step15: Assemble 65-81mm driver shaft and front Upper link to chassis

# Step16: Assemble Bumper

Step17: Assemble body mount: