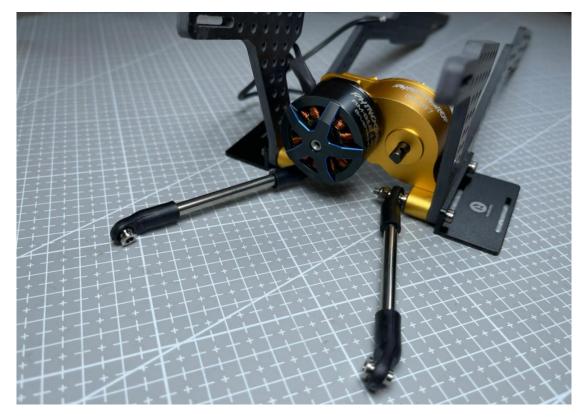

# Assemble Rhino S12 Motor

Step5: Please use curved link ends on 60mm length Titanium alloy Link:

Step6: Assemble 60mm length link and shock (95mm length) to front axles

(Use 2pcs M3\*25mm screws)

Step7: Assemble 65-81mm driver shaft to front axles: