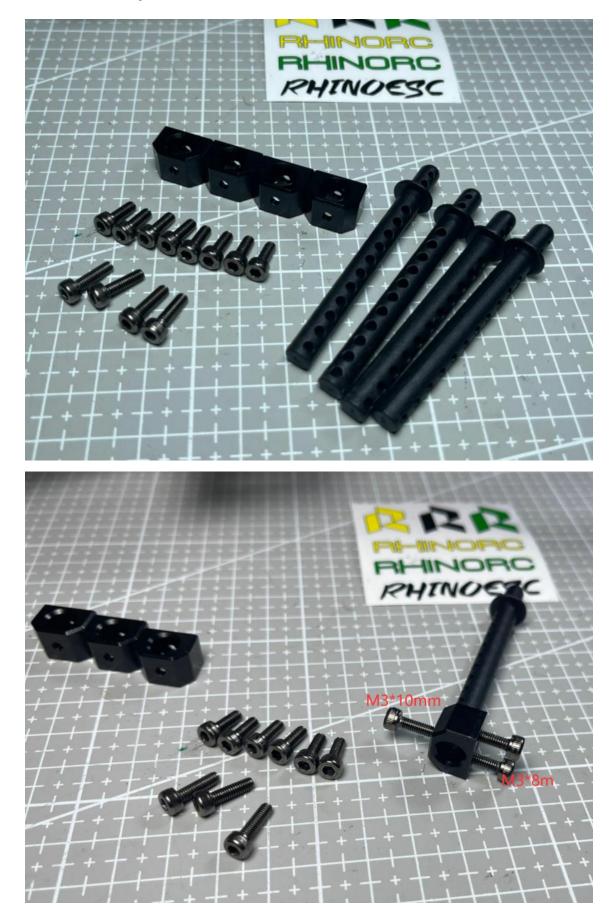

## Rhino Capra Axles kit:

Step1 : Rear Link assembled:

Step2: Servo Mount assembled:

Step3: Riser Link assembled:

(If you assemble riser link only, please use M3\*8mm screws, it put in riser bag)

If you assemble riser link and battery mount, please use M3\*10mm screws, it put

#### inbattery mount bag