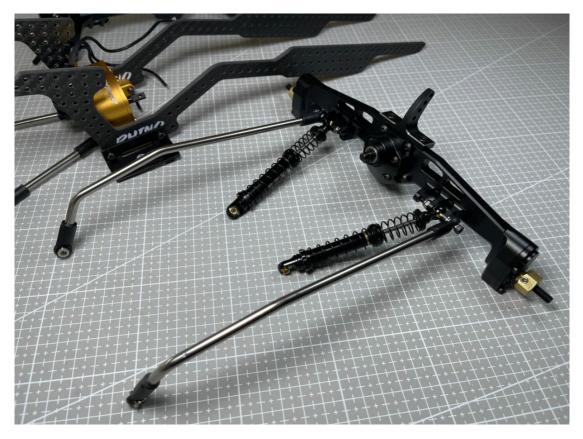

#### Step8: Assemble gear box and Front lower link to YUE LCG chassis

Use M3\*20mm and M3\*30mm Screws

Step9: Assemble Rear lower link to Rear Axles:

## Step10: Assemble carrier to YUE LCG chassis