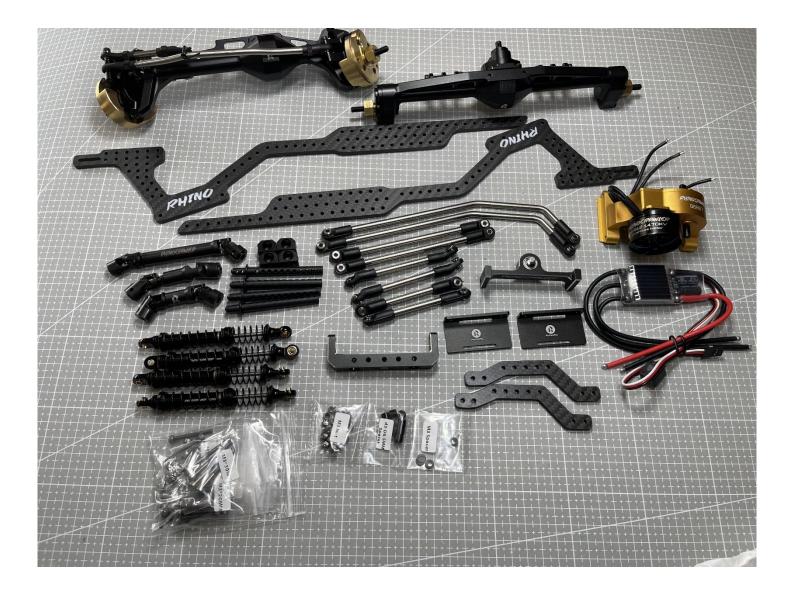

## Rhino Capra Axles kit:

Step1 : Rear Link assembled:

Step2: Servo Mount assembled:

Step3: Riser Link assembled:

(If you assemble riser link only, please use M3\*8mm screws, it put in riser bag)

If you assemble riser link and battery mount, please use M3\*10mm screws, it put

## Installing Rhino power system: