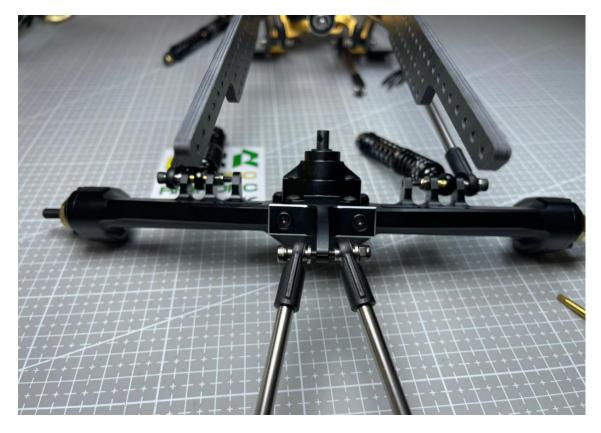

## Step10: Assemble carrier to YUE LCG chassis

## Step11: Assemble 190mm bent link to YUE LCG chassis

Use M3\*25mm Screw