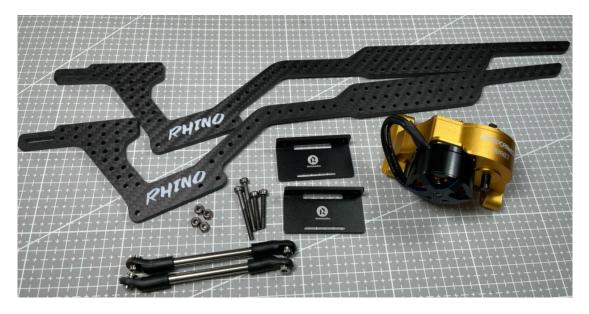

## Rhino Capra Axles kit:

Step1 : Rear Link assembled:

Step2: Servo Mount assembled:

Step3: Riser Link assembled:

(If you assemble riser link only, please use M3\*8mm screws, it put in riser bag)

If you assemble riser link and battery mount, please use M3\*10mm screws, it put

#### inbattery mount bag