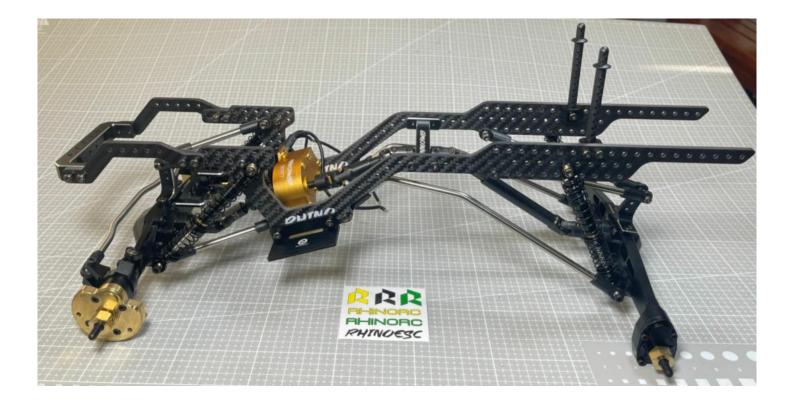

## Rhino Capra Axles kit:

Step1 : Rear Link assembled:

Step2: Servo Mount assembled:

Step3: Riser Link assembled:

(If you assemble riser link only, please use M3\*8mm screws, it put in riser bag)

If you assemble riser link and battery mount, please use M3\*10mm screws, it put

# Step4: Gear box assembled:

# Assemble Rhino S12 Motor

Step5: Please use curved link ends on 60mm length Titanium alloy Link:

Step6: Assemble 60mm length link and shock (95mm length) to front axles

(Use 2pcs M3\*25mm screws)

Step7: Assemble 65-81mm driver shaft to front axles:

#### Step8: Assemble gear box and Front lower link to YUE LCG chassis

Use M3\*20mm and M3\*30mm Screws

Step9: Assemble Rear lower link to Rear Axles:

## Step10: Assemble carrier to YUE LCG chassis

## Step11: Assemble 190mm bent link to YUE LCG chassis

Use M3\*25mm Screw

#### Step12: Assemble 100mm link to Rear Axles

Step13: Assemble Fron lower link and Shock to Front Axles

#### Step14: Assemble Rear Shock and Rear link to Chassis

Use M3\*20mm screw and d3-D6\*5mm Spacer

# Step15: Assemble 65-81mm driver shaft and front Upper link to chassis

# Step16: Assemble Bumper

Step17: Assemble body mount: