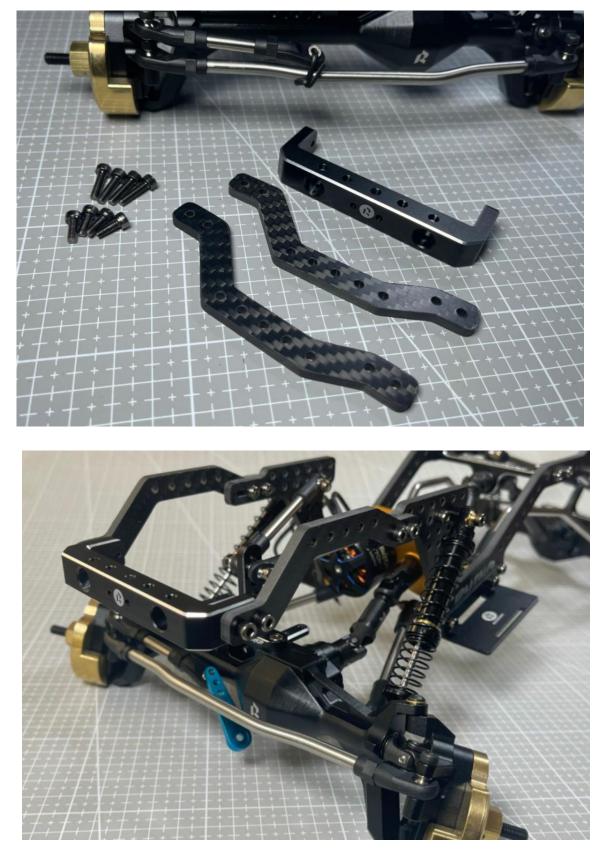

## Step10: Assemble carrier to YUE LCG chassis

## Step11: Assemble 190mm bent link to YUE LCG chassis

Use M3\*25mm Screw