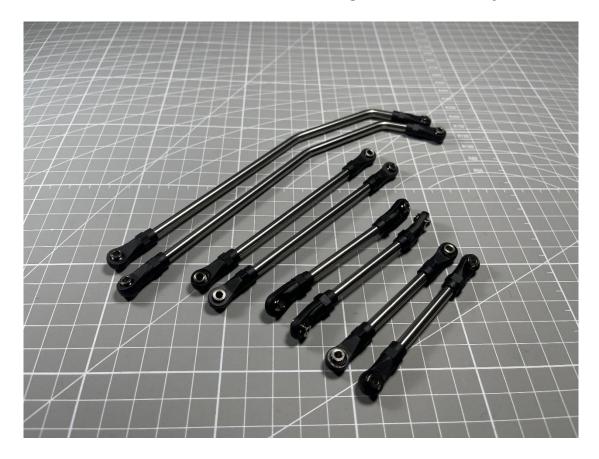

# Assemble Rhino S12 Motor

Step5: Please use curved link ends on 60mm length Titanium alloy Link:

Step6: Assemble 60mm length link and shock (95mm length) to front axles

(Use 2pcs M3\*25mm screws)

Step7: Assemble 65-81mm driver shaft to front axles:

#### Step8: Assemble gear box and Front lower link to YUE LCG chassis

Use M3\*20mm and M3\*30mm Screws

Step9: Assemble Rear lower link to Rear Axles: