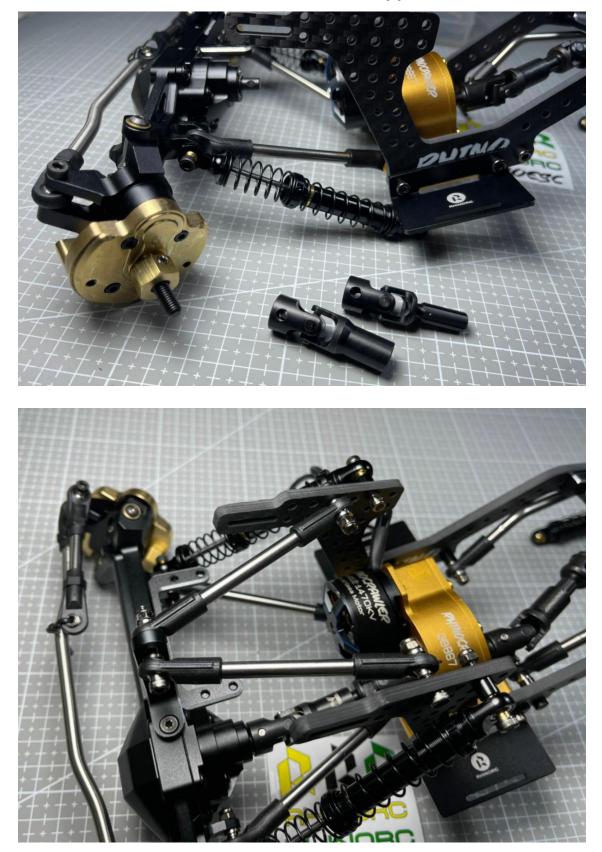

# Step4: Gear box assembled:

# Assemble Rhino S12 Motor

Step5: Please use curved link ends on 60mm length Titanium alloy Link:

Step6: Assemble 60mm length link and shock (95mm length) to front axles

(Use 2pcs M3\*25mm screws)

Step7: Assemble 65-81mm driver shaft to front axles: