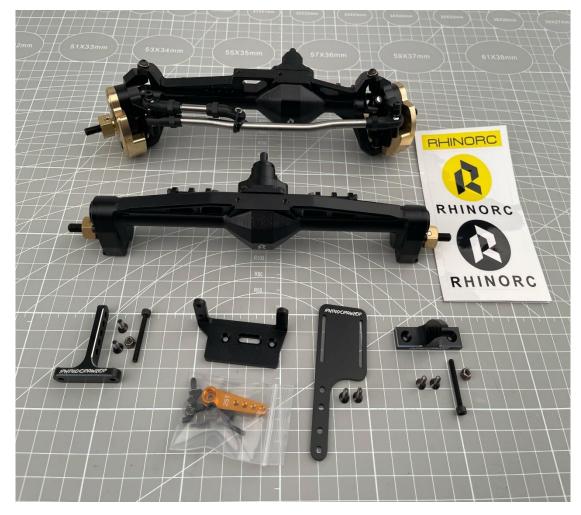

## Rhino Capra Axles kit:

Step1 : Rear Link assembled:

Step2: Servo Mount assembled:

Step3: Riser Link assembled:

(If you assemble riser link only, please use M3\*8mm screws, it put in riser bag)

If you assemble riser link and battery mount, please use M3\*10mm screws, it put

#### Step8: Assemble gear box and Front lower link to YUE LCG chassis

Use M3\*20mm and M3\*30mm Screws

Step9: Assemble Rear lower link to Rear Axles: