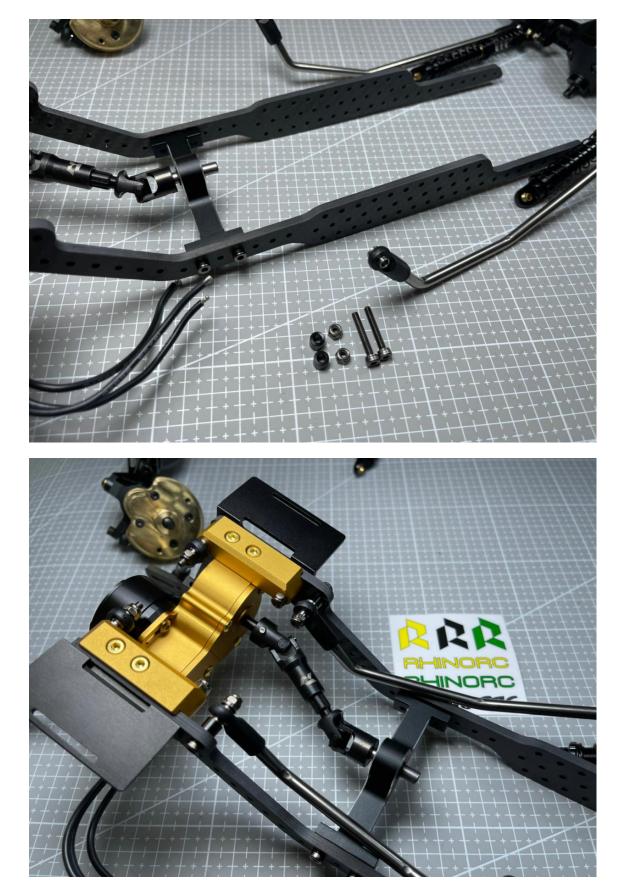

#### Step8: Assemble gear box and Front lower link to YUE LCG chassis

Use M3\*20mm and M3\*30mm Screws

Step9: Assemble Rear lower link to Rear Axles:

## Step10: Assemble carrier to YUE LCG chassis