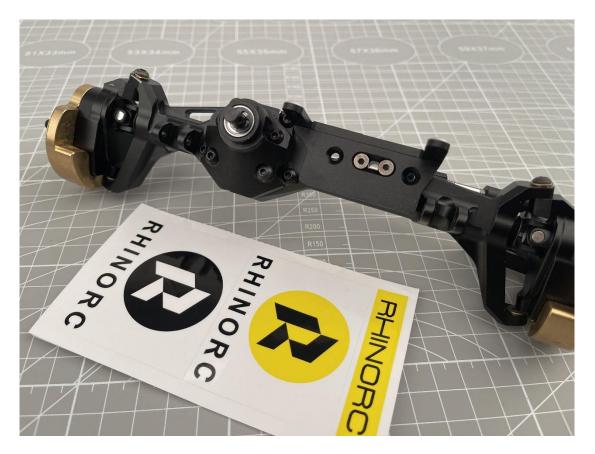

## Rhino Capra Axles kit:

Step1 : Rear Link assembled:

Step2: Servo Mount assembled:

Step3: Riser Link assembled:

(If you assemble riser link only, please use M3\*8mm screws, it put in riser bag)

If you assemble riser link and battery mount, please use M3\*10mm screws, it put