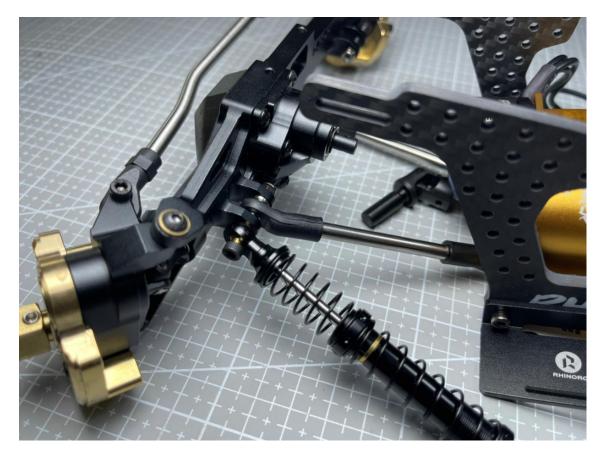

#### Step12: Assemble 100mm link to Rear Axles

Step13: Assemble Fron lower link and Shock to Front Axles

#### Step14: Assemble Rear Shock and Rear link to Chassis

Use M3\*20mm screw and d3-D6\*5mm Spacer