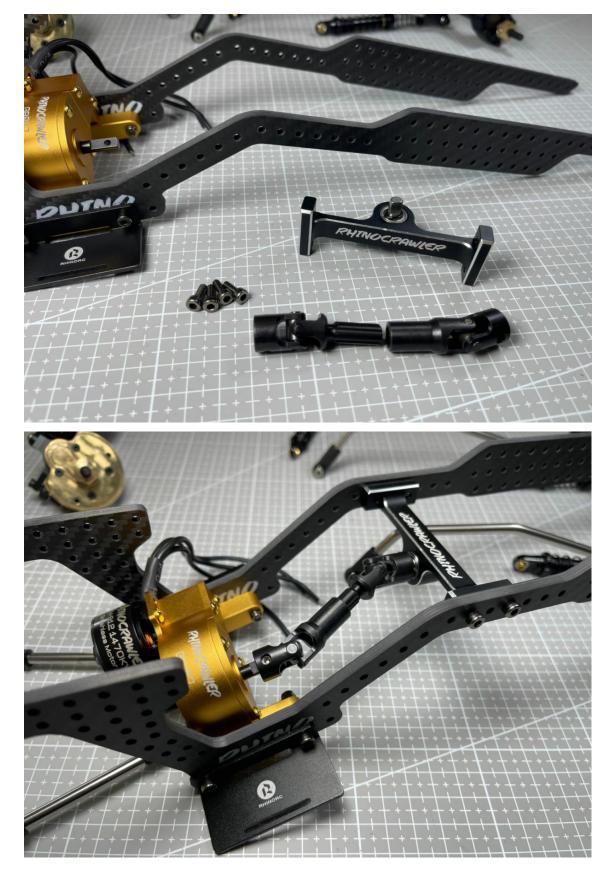

# Step4: Gear box assembled:

# Assemble Rhino S12 Motor

Step5: Please use curved link ends on 60mm length Titanium alloy Link:

Step6: Assemble 60mm length link and shock (95mm length) to front axles

(Use 2pcs M3\*25mm screws)

Step7: Assemble 65-81mm driver shaft to front axles: