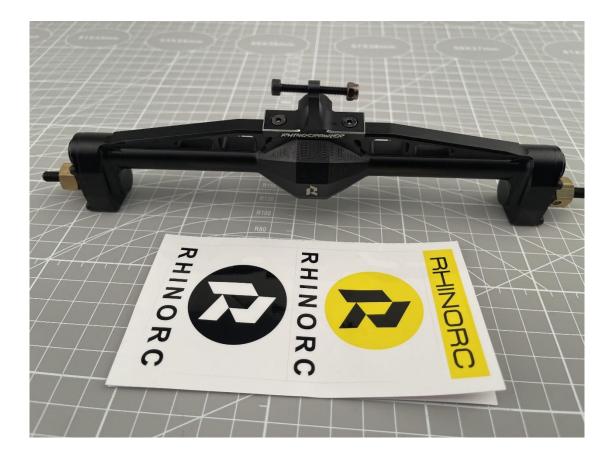

Video: <a href="https://youtu.be/Z4TamGI5Llg?si=bsniSvHO7UJ2YA7r">https://youtu.be/Z4TamGI5Llg?si=bsniSvHO7UJ2YA7r</a>

## Rhino Capra Axles kit:



Step1 : Rear Link assembled:





Step2: Servo Mount assembled:



Step3: Riser Link assembled:

(If you assemble riser link only, please use M3\*8mm screws, it put in riser bag)



If you assemble riser link and battery mount, please use M3\*10mm screws, it put

#### inbattery mount bag



# Step4: Gear box assembled:

# Assemble Rhino S12 Motor





Step5: Please use curved link ends on 60mm length Titanium alloy Link:



Step6: Assemble 60mm length link and shock (95mm length) to front axles

(Use 2pcs M3\*25mm screws)



Step7: Assemble 65-81mm driver shaft to front axles:



#### Step8: Assemble gear box and Front lower link to YUE LCG chassis

Use M3\*20mm and M3\*30mm Screws





Step9: Assemble Rear lower link to Rear Axles:



## Step10: Assemble carrier to YUE LCG chassis



## Step11: Assemble 190mm bent link