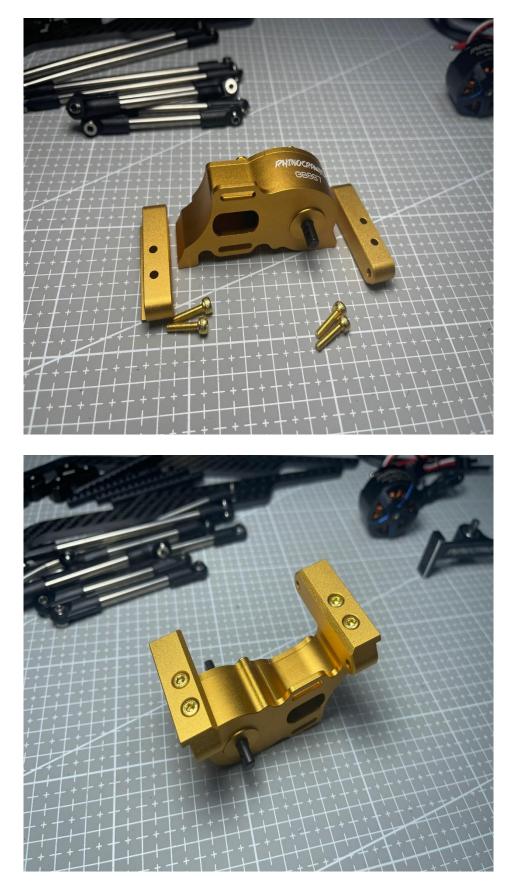

Video: <a href="https://youtu.be/Z4TamGI5Llg?si=bsniSvHO7UJ2YA7r">https://youtu.be/Z4TamGI5Llg?si=bsniSvHO7UJ2YA7r</a>

## Rhino Capra Axles kit:



Step1 : Rear Link assembled:





Step2: Servo Mount assembled:



Step3: Riser Link assembled:

(If you assemble riser link only, please use M3\*8mm screws, it put in riser bag)



If you assemble riser link and battery mount, please use M3\*10mm screws, it put

#### inbattery mount bag



# Step4: Gear box assembled:

# Assemble Rhino S12 Motor





Step5: Please use curved link ends on 60mm length Titanium alloy Link:



Step6: Assemble 60mm length link and shock (95mm length) to front axles

(Use 2pcs M3\*25mm screws)



Step7: Assemble 65-81mm driver shaft to front axles:



#### Step8: Assemble gear box and Front lower link to YUE LCG chassis

Use M3\*20mm and M3\*30mm Screws





Step9: Assemble Rear lower link to Rear Axles:



## Step10: Assemble carrier to YUE LCG chassis



## Step11: Assemble 190mm bent link to YUE LCG chassis



Use M3\*25mm Screw

#### Step12: Assemble 100mm link to Rear Axles



Step13: Assemble Fron lower link and Shock to Front Axles



#### Step14: Assemble Rear Shock and Rear link to Chassis



Use M3\*20mm screw and d3-D6\*5mm Spacer

# Step15: Assemble 65-81mm driver shaft and front Upper link t