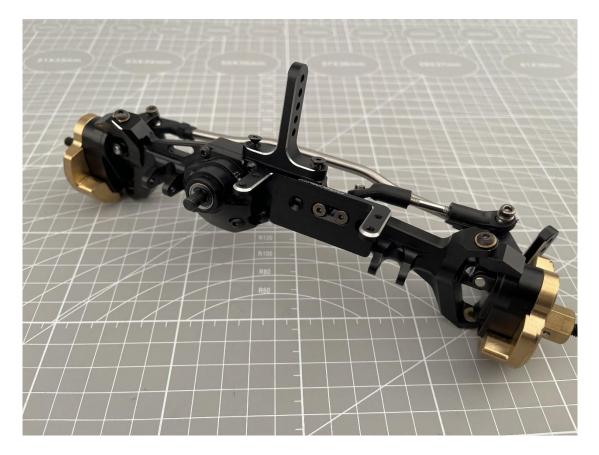

## Rhino Capra Axles kit:

Step1 : Rear Link assembled:

Step2: Servo Mount assembled:

Step3: Riser Link assembled:

(If you assemble riser link only, please use M3\*8mm screws, it put in riser bag)

If you assemble riser link and battery mount, please use M3\*10mm screws, it put