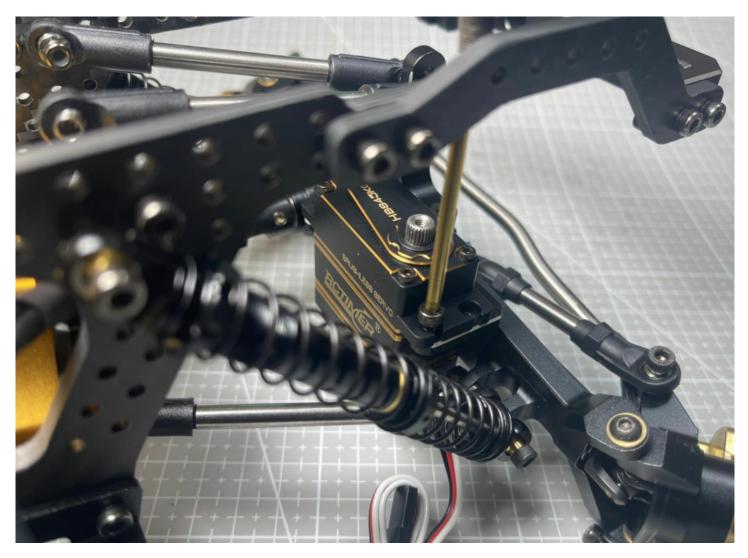

## Rhino Capra Axles kit:

Step1 : Rear Link assembled:

Step2: Servo Mount assembled:

Step3: Riser Link assembled:

(If you assemble riser link only, please use M3\*8mm screws, it put in riser bag)

If you assemble riser link and battery mount, please use M3\*10mm screws, it put

# Step4: Gear box assembled: