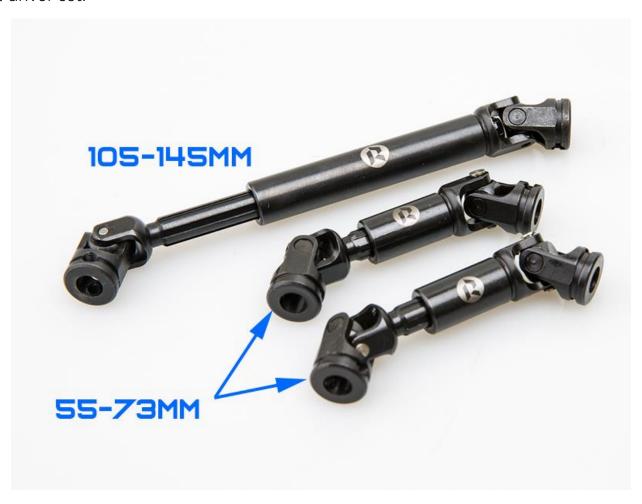

#### Shaft driver set:

Rhino S095 Shock(recommended Front axles use 0.9mm sping, Rear axles use 0.8mm spring):