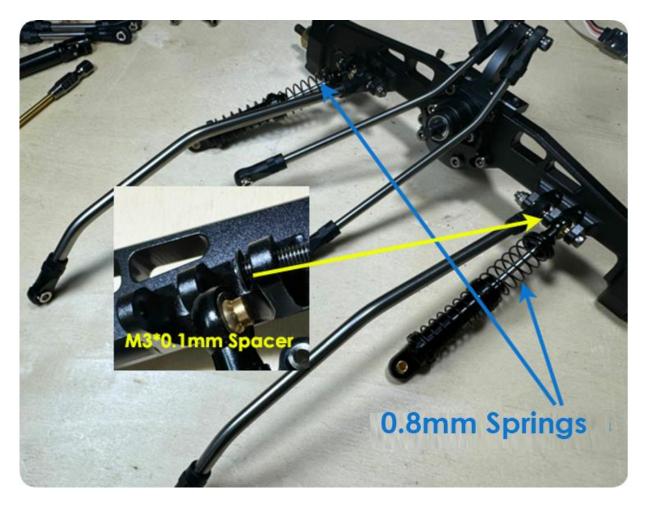

#### Shaft driver set:

Rhino S095 Shock(recommended Front axles use 0.9mm sping, Rear axles use 0.8mm spring):