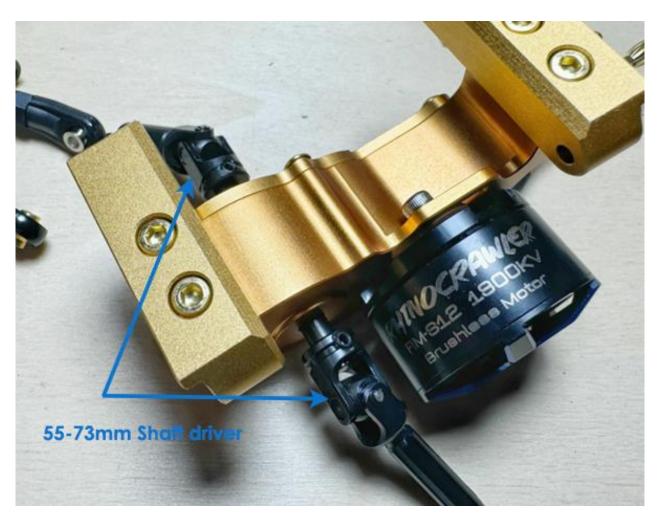

## RhinoRC Capra axlex:

T70 7-17V driect power servo :

ESC and Motor wires length (recommended):

Assemble front lower links and front shock:

Assemble Motor and 55-73mm shaft driver to GearBox:

Assemble front upper links and servo mount