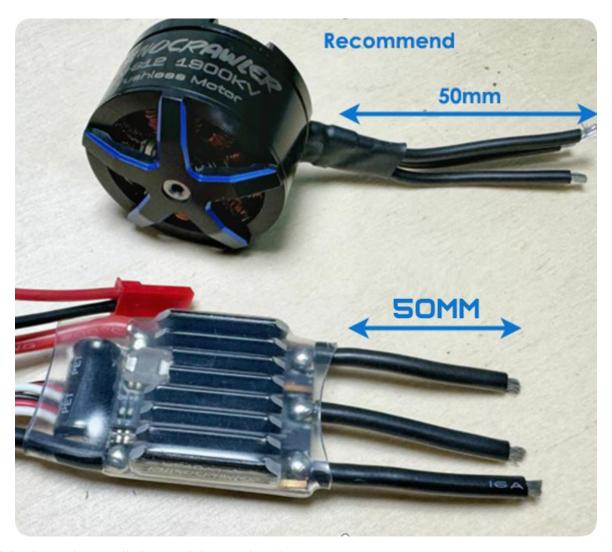

## RhinoRC Capra axlex:

T70 7-17V driect power servo :

ESC and Motor wires length (recommended):

Assemble front lower links and front shock:

Assemble Motor and 55-73mm shaft driver to GearBox:

Assemble front upper links and servo mount