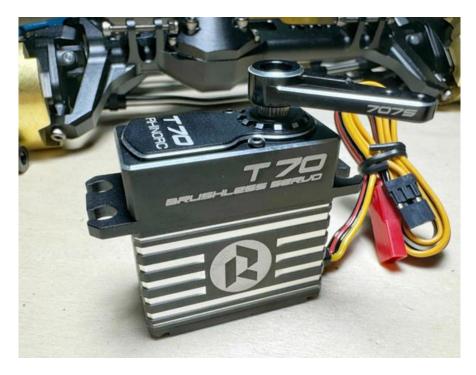

## RhinoRC Capra axlex:

T70 7-17V driect power servo :

ESC and Motor wires length (recommended):

Assemble front lower links and front shock:

Assemble Motor and 55-73mm shaft driver to GearBox:

Assemble front upper links and servo mount