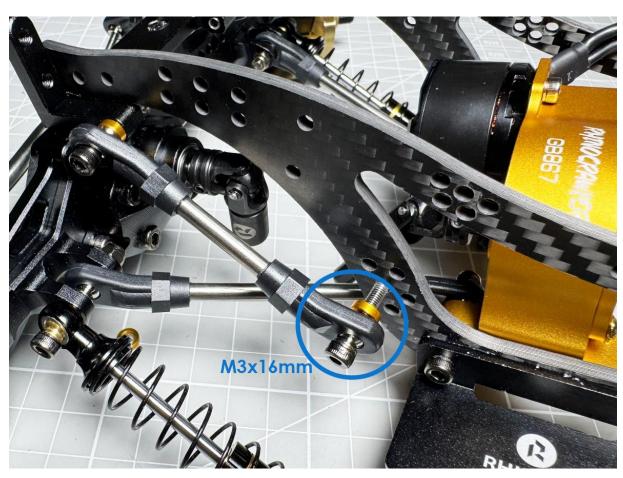

#### Assemble front shock to chassis:

Assemble Rear lower and upper link to Rear axles:

Assemble Rear Axles to Chassis:

Assembled ESC, RX mounted to LCG V2 chassis: