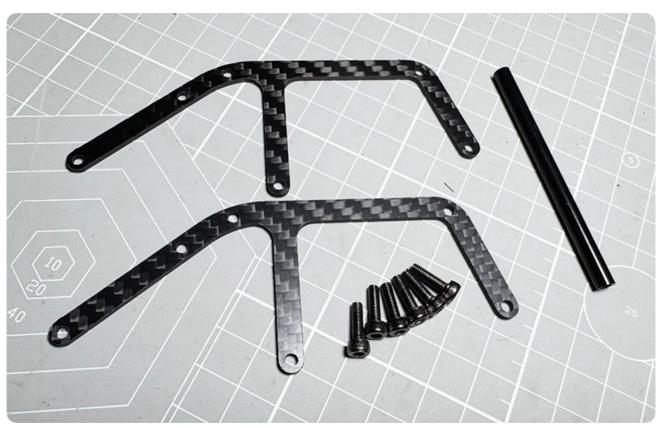

## Carbon body mounted:

Assemble bumper

You have completed the installation of YUE LCG V2!

Thanks!