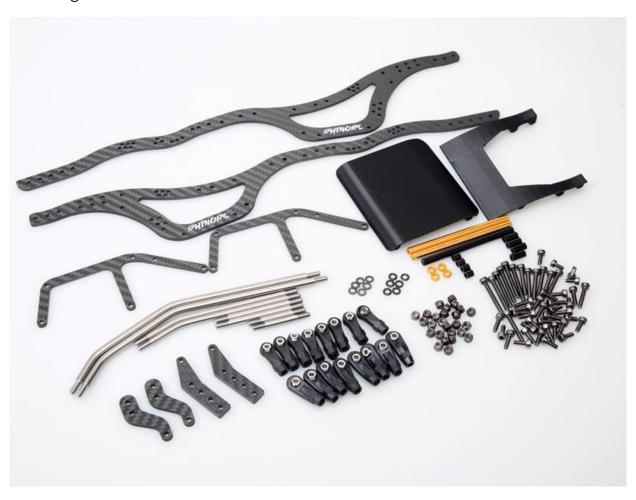

ts:

| Parts List | RhinoRC YUE LCG V2 Chassis Kit                    |
|------------|---------------------------------------------------|
|            | RhinoRC Capra Black Axles                         |
|            | RhinoESC VE40A(XT60/JST Connector)                |
|            | RhinoRC S12/1900KV Crawler Brushless Motor        |
|            | RhinoRC T70(70KG) 7-17V Brushless Servo           |
|            | RhinoRC GB867 V2 GearBox                          |
|            | RhinoRC Carrier V2 Transfer Case                  |
|            | RhinoRC Tiny Driver Shaft Kit 55-75MM / 105-145MM |
|            | RhinoRC S095 V2 Full Metal Shock                  |

Tools required:

Hex Driver H1.5, H2.0, H2.5



What size screws do you need when you assemble:



## LCG V2 Package list:



#### Shaft driver set:



Rhino S095 Shock(recommended Front axles use 0.9mm sping, Rear axles use 0.8mm spring):



## RhinoRC Capra axlex:



T70 7-17V driect power servo :



ESC and Motor wires length (recommended):



Assemble front lower links and front shock:





Assemble Motor and 55-73mm shaft driver to GearBox:





Assemble front upper links and servo mount





#### Assemble front links to chassis:



#### Assemble front shock to chassis:





Assemble Rear lower and upper link to Rear axles:



Assemble Rear Axles to Chassis:









Assembled ESC, RX mounted to LCG V2 chassis:



## Carbon body mounted:







Assemble bumper





You have completed the installation of YUE LCG V2!

Thanks!