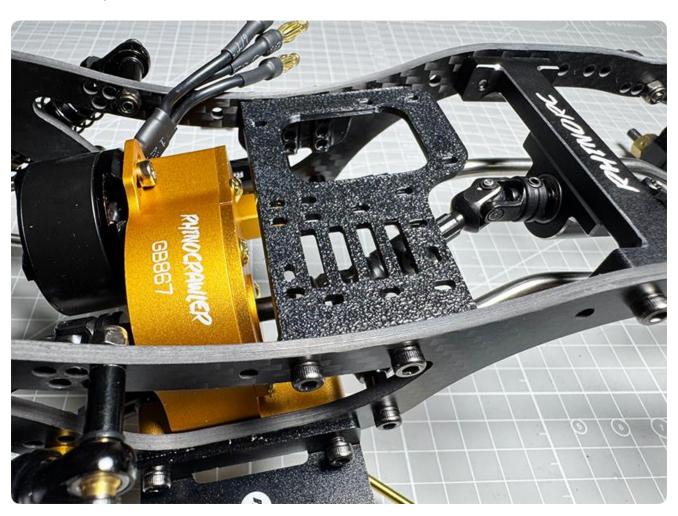

## RhinoRC Capra axlex:

T70 7-17V driect power servo :

ESC and Motor wires length (recommended):

Assemble front lower links and front shock:

Assemble Motor and 55-73mm shaft driver to GearBox:

Assemble front upper links and servo mount