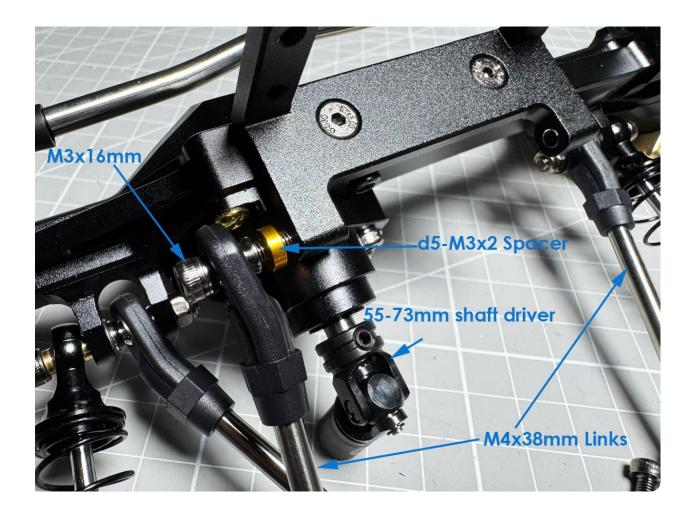

## RhinoRC Capra axlex:

T70 7-17V driect power servo :

ESC and Motor wires length (recommended):

Assemble front lower links and front shock:

Assemble Motor and 55-73mm shaft driver to GearBox:

Assemble front upper links and servo mount

#### Assemble front links to chassis: