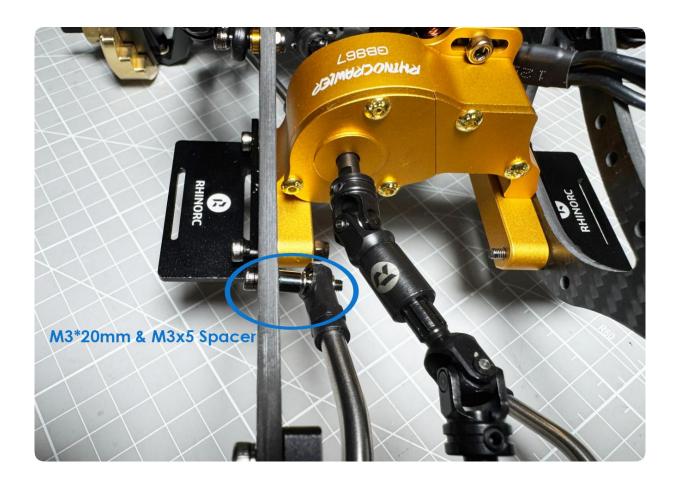

## RhinoRC Capra axlex:

T70 7-17V driect power servo :

ESC and Motor wires length (recommended):

Assemble front lower links and front shock:

Assemble Motor and 55-73mm shaft driver to GearBox:

Assemble front upper links and servo mount