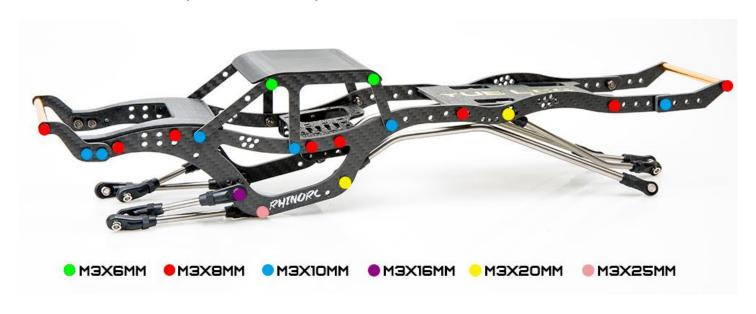

# How to assembled RhinoRC YUE LCGV2 Chassis?

Thanks for your choosed RhinoRC YUE LCG V2 chassis, this assembled will base all RhinoRC products:

| Parts List | RhinoRC YUE LCG V2 Chassis Kit                    |
|------------|---------------------------------------------------|
|            | RhinoRC Capra Black Axles                         |
|            | RhinoESC VE40A(XT60/JST Connector)                |
|            | RhinoRC S12/1900KV Crawler Brushless Motor        |
|            | RhinoRC T70(70KG) 7-17V Brushless Servo           |
|            | RhinoRC GB867 V2 GearBox                          |
|            | RhinoRC Carrier V2 Transfer Case                  |
|            | RhinoRC Tiny Driver Shaft Kit 55-75MM / 105-145MM |
|            | RhinoRC S095 V2 Full Metal Shock                  |

## LCG V2 Package list: