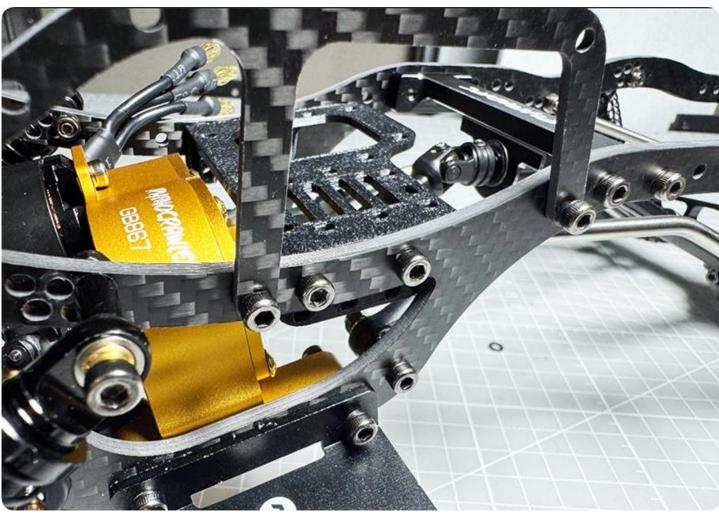

## RhinoRC Capra axlex:

T70 7-17V driect power servo :

ESC and Motor wires length (recommended):

Assemble front lower links and front shock:

Assemble Motor and 55-73mm shaft driver to GearBox:

Assemble front upper links and servo mount