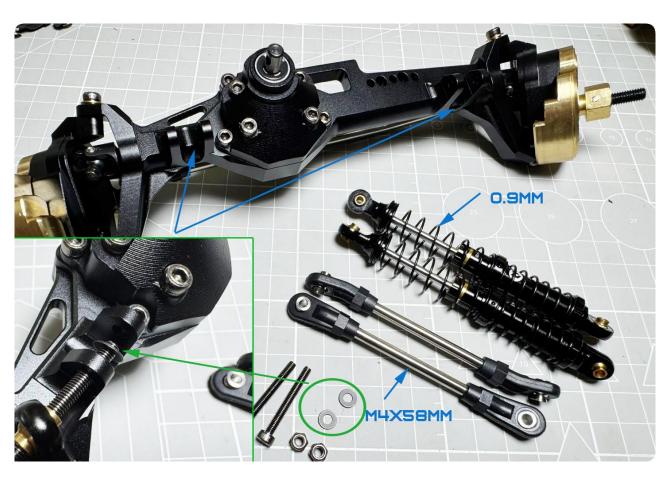

#### Shaft driver set:

Rhino S095 Shock(recommended Front axles use 0.9mm sping, Rear axles use 0.8mm spring):

#### Assemble front links to chassis: