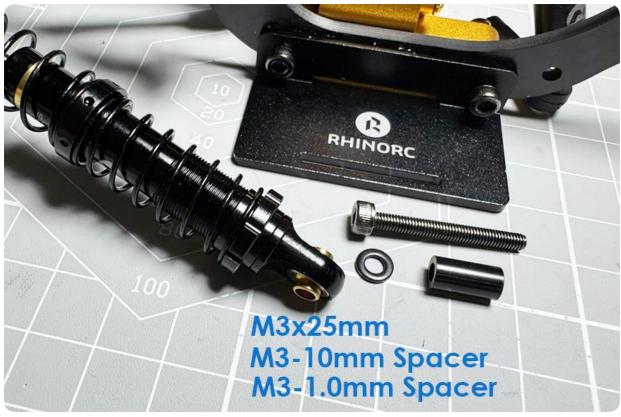

#### Shaft driver set:

Rhino S095 Shock(recommended Front axles use 0.9mm sping, Rear axles use 0.8mm spring):

#### Assemble front shock to chassis:

Assemble Rear lower and upper link to Rear axles:

Assemble Rear Axles to Chassis:

Assembled ESC, RX mounted to LCG V2 chassis: