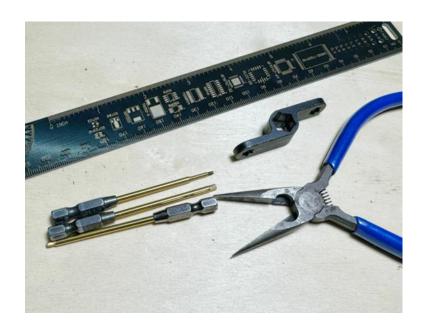

Tools required:

Hex Driver H1.5, H2.0, H2.5

What size screws do you need when you assemble: