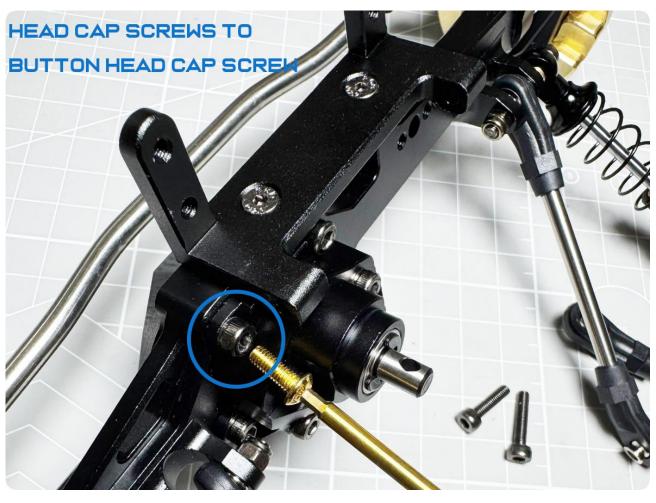

17V Brushless Servo           |
|            | RhinoRC GB867 V2 GearBox                          |
|            | RhinoRC Carrier V2 Transfer Case                  |
|            | RhinoRC Tiny Driver Shaft Kit 55-75MM / 105-145MM |
|            | RhinoRC S095 V2 Full Metal Shock                  |

Tools required:

Hex Driver H1.5, H2.0, H2.5



What size screws do you need when you assemble:



## LCG V2 Package list:



#### Shaft driver set:



Rhino S095 Shock(recommended Front axles use 0.9mm sping, Rear axles use 0.8mm spring):



## RhinoRC Capra axlex:



T70 7-17V driect power servo :



ESC and Motor wires length (recommended):



Assemble front lower links and front shock:





Assemble Motor and 55-73mm shaft driver to GearBox:





Assemble front upper links and servo mount





#### Assemble front links to chassis:



#### Assemble front shock to chassis:





Assemble Rear lower and upper link to Rear axles:



Assemble Rear Axles to Chassis:









Assembled ESC, RX mounted to LCG V2 chassis:



## Carbon body mounted:







Assemble bumper





You have completed the installation of YUE LCG V2!

Thanks!