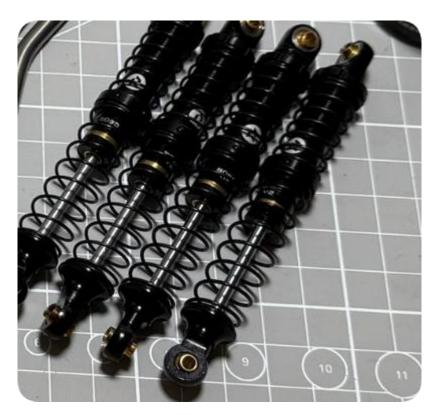

#### Shaft driver set:

Rhino S095 Shock(recommended Front axles use 0.9mm sping, Rear axles use 0.8mm spring):