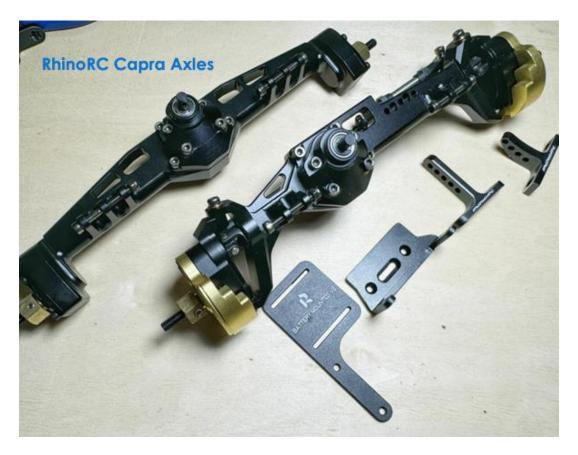

## RhinoRC Capra axlex:

T70 7-17V driect power servo :

ESC and Motor wires length (recommended):

Assemble front lower links and front shock:

Assemble Motor and 55-73mm shaft driver to GearBox:

Assemble front upper links and servo mount