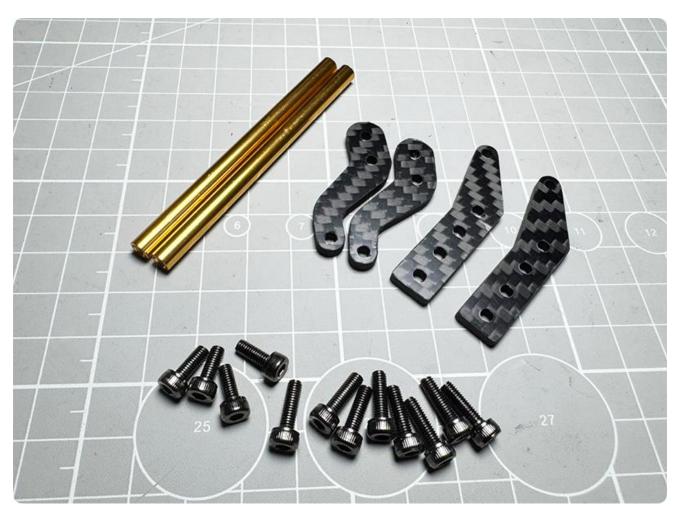

## LCG V2 Package list:

#### Shaft driver set:

Rhino S095 Shock(recommended Front axles use 0.9mm sping, Rear axles use 0.8mm spring):