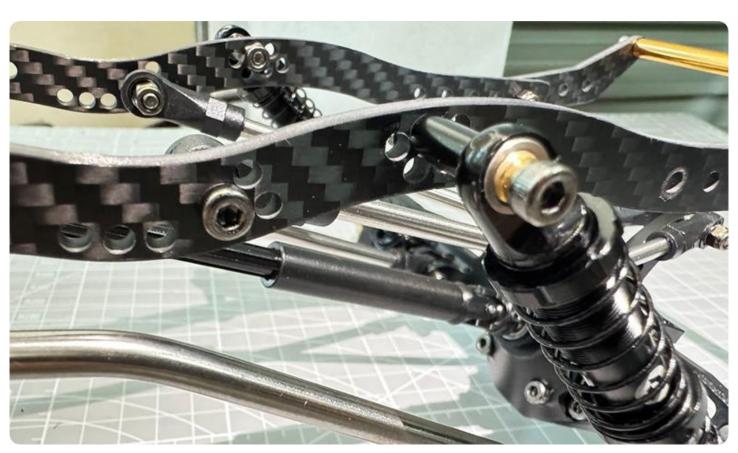

#### Assemble front shock to chassis:

Assemble Rear lower and upper link to Rear axles:

Assemble Rear Axles to Chassis:

Assembled ESC, RX mounted to LCG V2 chassis: