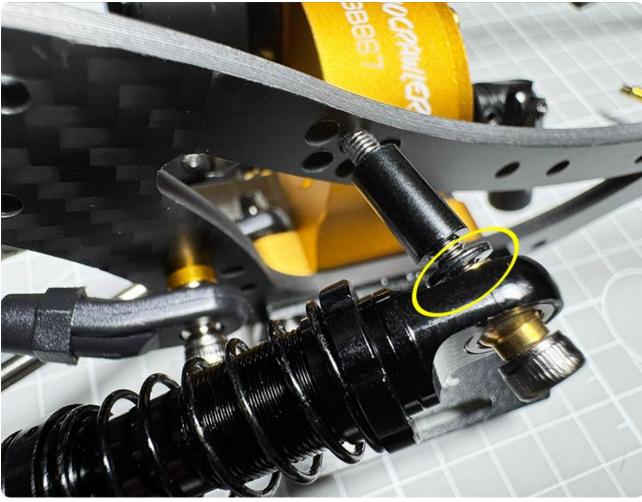

#### Assemble front shock to chassis:

Assemble Rear lower and upper link to Rear axles:

Assemble Rear Axles to Chassis:

Assembled ESC, RX mounted to LCG V2 chassis: