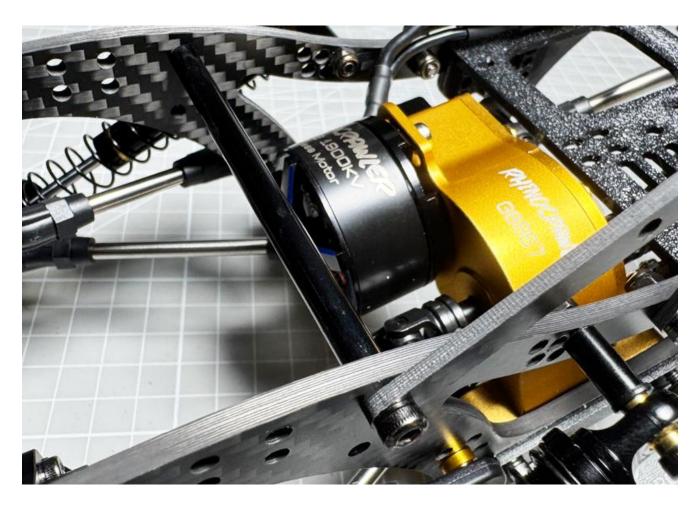

## RhinoRC Capra axlex:

T70 7-17V driect power servo :

ESC and Motor wires length (recommended):

Assemble front lower links and front shock:

Assemble Motor and 55-73mm shaft driver to GearBox:

Assemble front upper links and servo mount