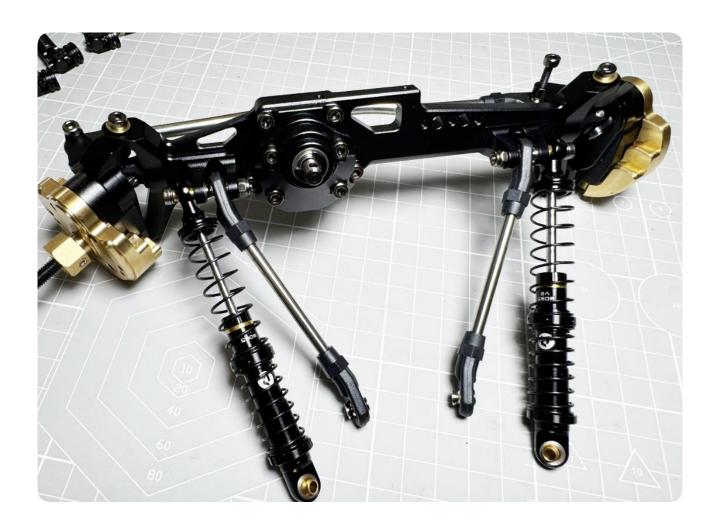

#### Assemble front shock to chassis:

Assemble Rear lower and upper link to Rear axles:

Assemble Rear Axles to Chassis:

Assembled ESC, RX mounted to LCG V2 chassis: