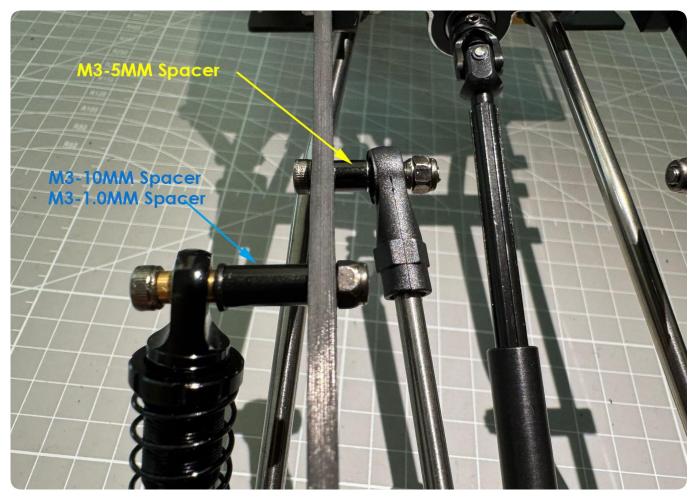

#### Shaft driver set:

Rhino S095 Shock(recommended Front axles use 0.9mm sping, Rear axles use 0.8mm spring):