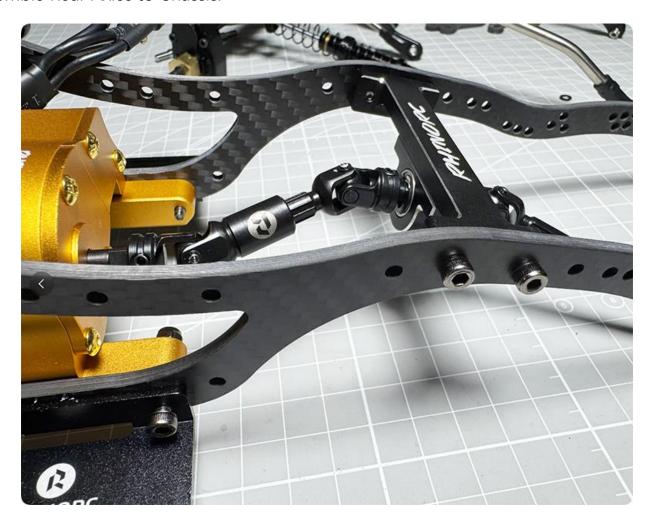

## RhinoRC Capra axlex:

T70 7-17V driect power servo :

ESC and Motor wires length (recommended):

Assemble front lower links and front shock:

Assemble Motor and 55-73mm shaft driver to GearBox:

Assemble front upper links and servo mount