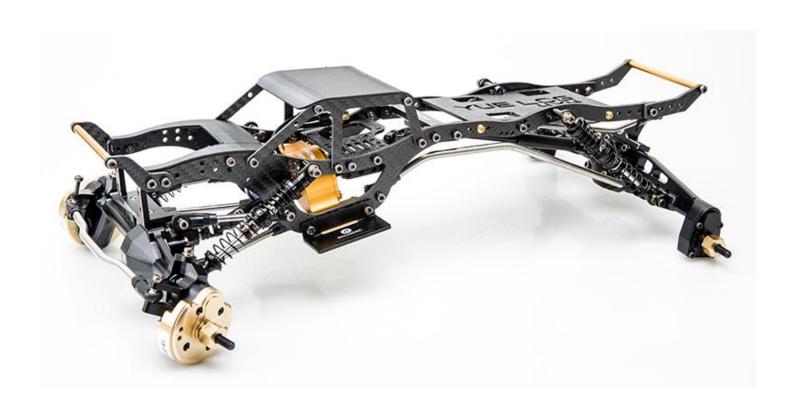

# How to assembled RhinoRC YUE LCGV2 Chassis?

Thanks for your choosed RhinoRC YUE LCG V2 chassis, this assembled will base all RhinoRC products:

| Parts List | RhinoRC YUE LCG V2 Chassis Kit                    |
|------------|---------------------------------------------------|
|            | RhinoRC Capra Black Axles                         |
|            | RhinoESC VE40A(XT60/JST Connector)                |
|            | RhinoRC S12/1900KV Crawler Brushless Motor        |
|            | RhinoRC T70(70KG) 7-17V Brushless Servo           |
|            | RhinoRC GB867 V2 GearBox                          |
|            | RhinoRC Carrier V2 Transfer Case                  |
|            | RhinoRC Tiny Driver Shaft Kit 55-75MM / 105-145MM |
|            | RhinoRC S095 V2 Full Metal Shock                  |

## Carbon body mounted:

Assemble bumper

You have completed the installation of YUE LCG V2!

Thanks!