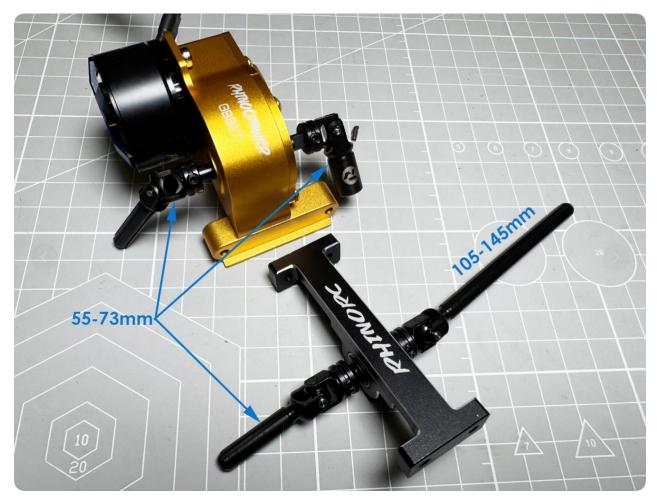

## RhinoRC Capra axlex:

T70 7-17V driect power servo :

ESC and Motor wires length (recommended):

Assemble front lower links and front shock:

Assemble Motor and 55-73mm shaft driver to GearBox:

Assemble front upper links and servo mount