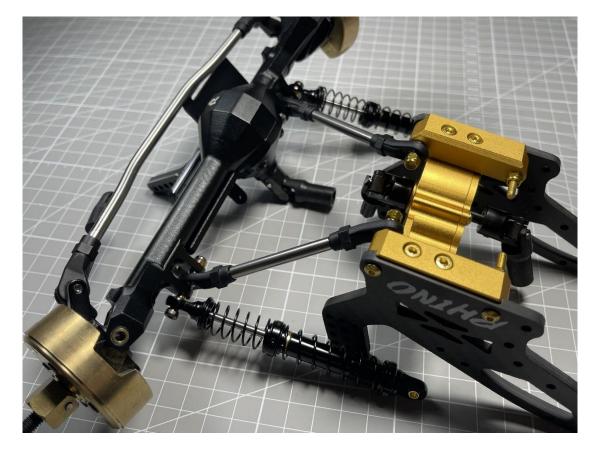

# Step8: Assemble gear box to YUE ONE chassis

#### Step9: Assemble lower link to YUE ONE chassis

Step10: Assemble carrier to YUE ONE chassis