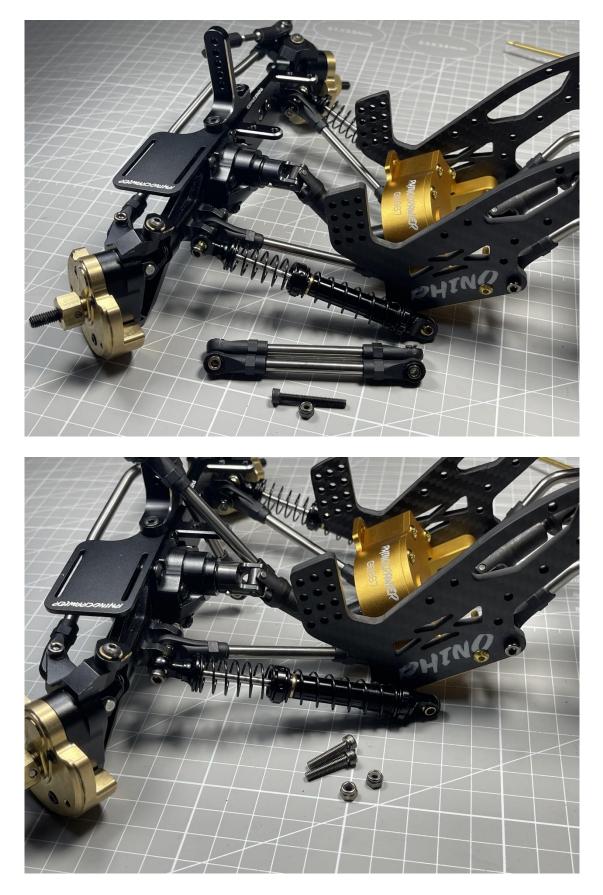

#### Step17: Assemble 55mm length link and Shock to YUE ONE Chassis

Use M3\*15mm or M3\*20mm screw and d3-D6\*5mm Spacer