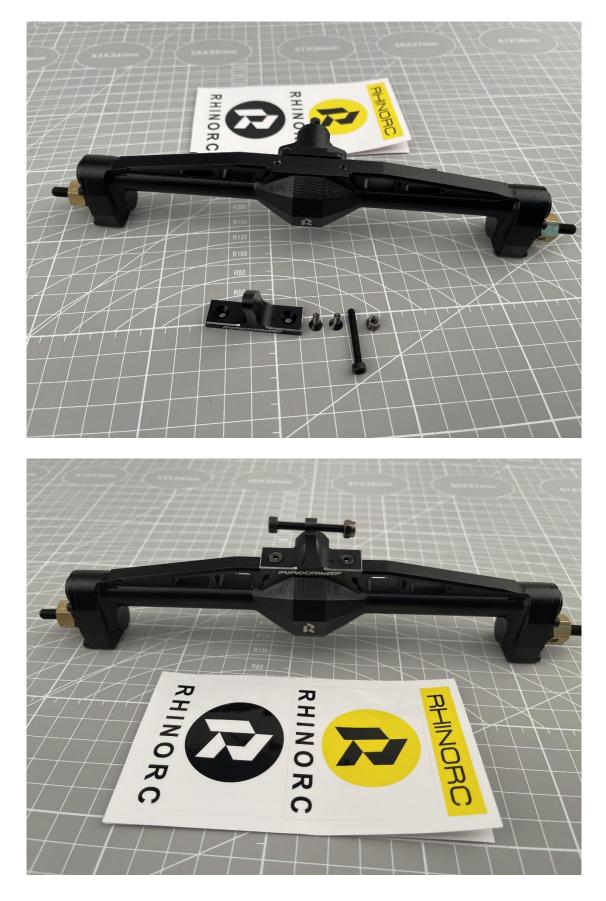

## Step11: Assemble bent link and shock to Rear axlex

Use M3\*25mm Screw

Step12: Assemble 190mm bent link to YUE ONE chassis

Use M3\*20mm screw and d3-D6\*5mm Spacer

Step13: Assemble 100mm length link to Rear link