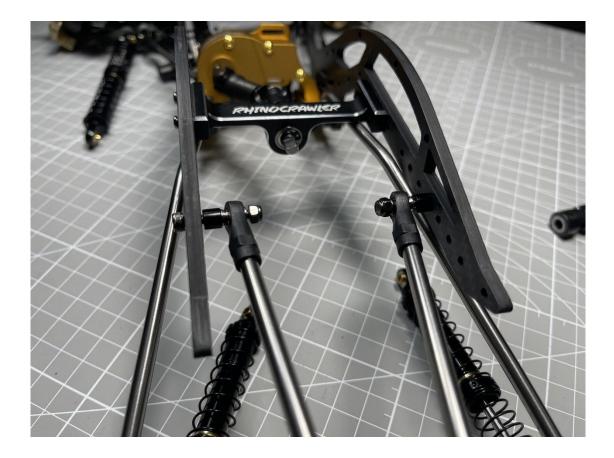

#### Step5: Please use curved link ends on 60mm length Titanium alloy Link:

Step6: Assemble 60mm length link and shock (95mm length) to front axles

(Use 2pcs M3\*25mm screws)

Step7: Assemble 65-81mm driver shaft to front axles: