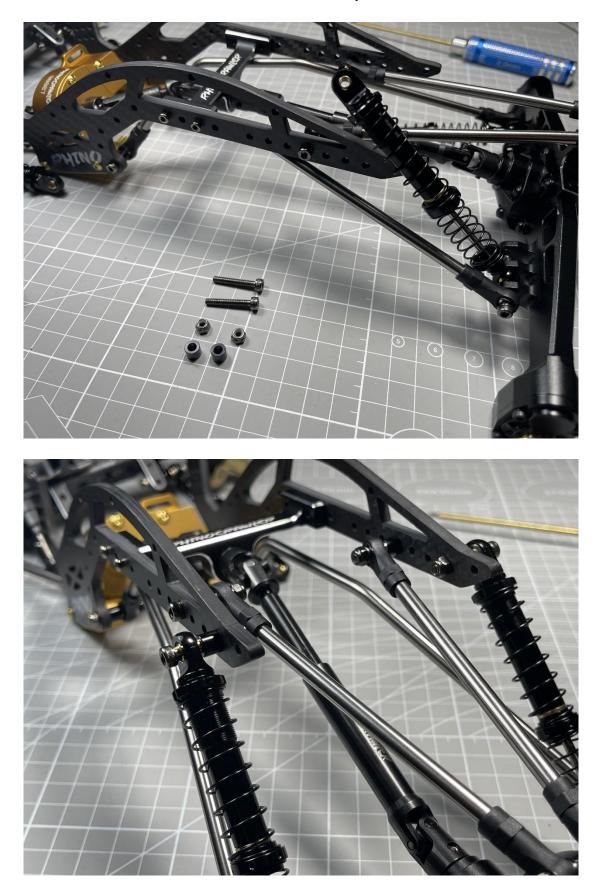

## Step14: Assemble 100mm length link to YUE ONE Chassis

Use M3\*20mm screw and d3-D6\*5mm Spacer

## Step16: Assemble shock to YUE ONE Chassis

Use M3\*20mm screw and d3-D6\*5mm Spacer