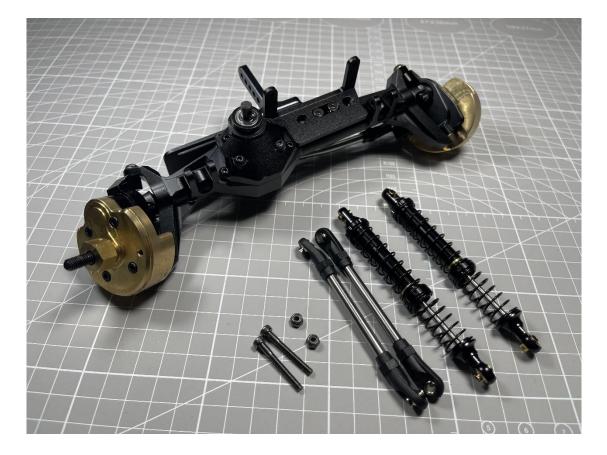

#### Step9: Assemble lower link to YUE ONE chassis

Step10: Assemble carrier to YUE ONE chassis

## Step11: Assemble bent link and shock to Rear axlex

Use M3\*25mm Screw

Step12: Assemble 190mm bent link to YUE ONE chassis

Use M3\*20mm screw and d3-D6\*5mm Spacer

Step13: Assemble 100mm length link to Rear link