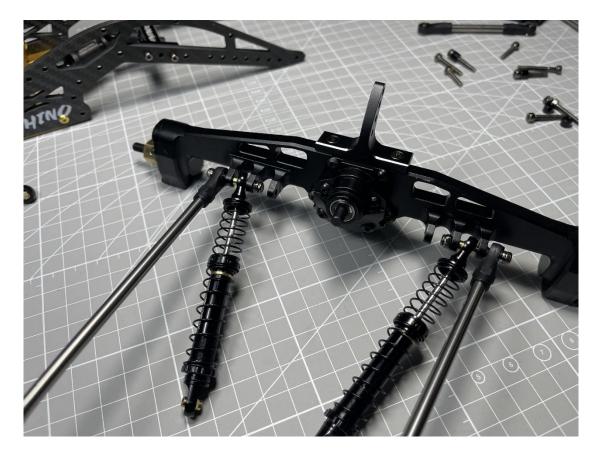

## Step11: Assemble bent link and shock to Rear axlex

Use M3\*25mm Screw

Step12: Assemble 190mm bent link to YUE ONE chassis

Use M3\*20mm screw and d3-D6\*5mm Spacer

Step13: Assemble 100mm length link to Rear link