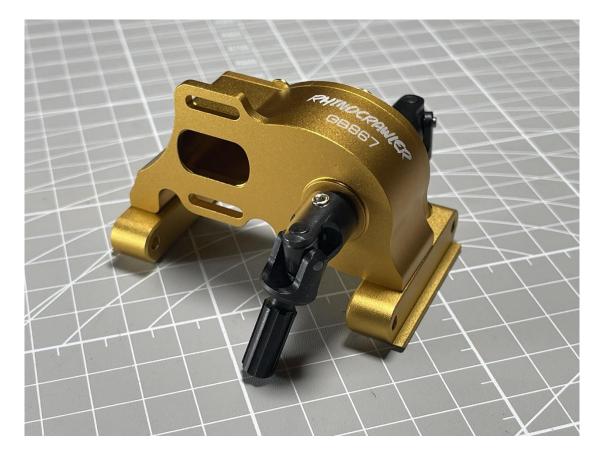

### battery mount bag

Step4: Gear box assembled:

Assemble 65-81mm driver shaft to Gear box