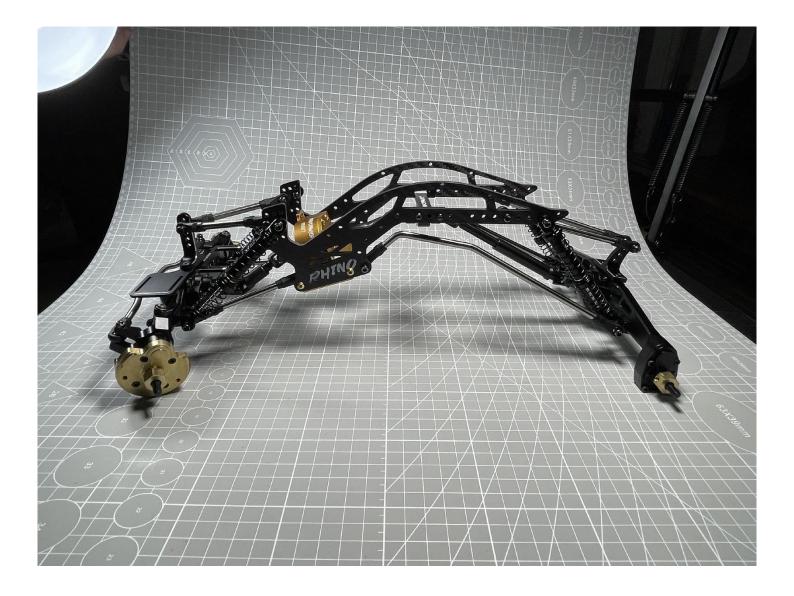

Rhino Capra Axles kit:

Step1 : Rear Link assembled:

#### Step2: Servo Mount assembled:

Step3: Riser Link assembled:

(If you assemble riser link only, please use M3\*8mm screws, it put in riser bag)

If you assemble riser link and battery mount, please use M3\*10mm screws, it put in

### battery mount bag

Step4: Gear box assembled:

Assemble 65-81mm driver shaft to Gear box

#### Step5: Please use curved link ends on 60mm length Titanium alloy Link:

Step6: Assemble 60mm length link and shock (95mm length) to front axles

(Use 2pcs M3\*25mm screws)

Step7: Assemble 65-81mm driver shaft to front axles:

# Step8: Assemble gear box to YUE ONE chassis

#### Step9: Assemble lower link to YUE ONE chassis

Step10: Assemble carrier to YUE ONE chassis

## Step11: Assemble bent link and shock to Rear axlex

Use M3\*25mm Screw

Step12: Assemble 190mm bent link to YUE ONE chassis

Use M3\*20mm screw and d3-D6\*5mm Spacer

Step13: Assemble 100mm length link to Rear link

## Step14: Assemble 100mm length link to YUE ONE Chassis

Use M3\*20mm screw and d3-D6\*5mm Spacer

## Step15: Assemble 101-154mm driver shaft:

## Step16: Assemble shock to YUE ONE Chassis

Use M3\*20mm screw and d3-D6\*5mm Spacer

#### Step17: Assemble 55mm length link and Shock to YUE ONE Chassis

Use M3\*15mm or M3\*20mm screw and d3-D6\*5mm Spacer