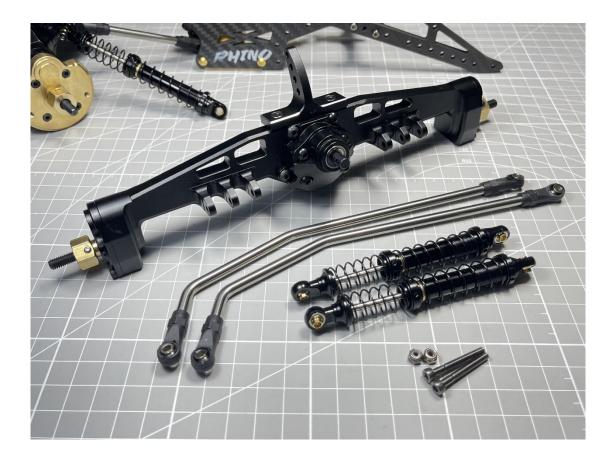

Rhino Capra Axles kit:

Step1 : Rear Link assembled:

## Step11: Assemble bent link and shock to Rear axlex

Use M3\*25mm Screw

Step12: Assemble 190mm bent link to YUE ONE chassis

Use M3\*20mm screw and d3-D6\*5mm Spacer

Step13: Assemble 100mm length link to Rear link