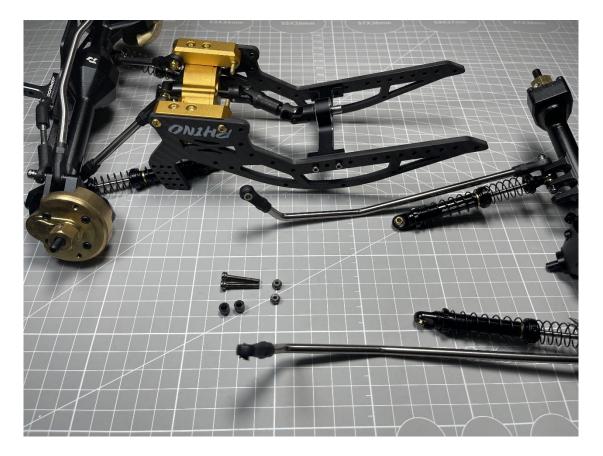

Rhino Capra Axles kit:

Step1 : Rear Link assembled:

#### Step2: Servo Mount assembled:

Step3: Riser Link assembled:

(If you assemble riser link only, please use M3\*8mm screws, it put in riser bag)

If you assemble riser link and battery mount, please use M3\*10mm screws, it put in

### battery mount bag

Step4: Gear box assembled:

Assemble 65-81mm driver shaft to Gear box

#### Step5: Please use curved link ends on 60mm length Titanium alloy Link:

Step6: Assemble 60mm length link and shock (95mm length) to front axles

(Use 2pcs M3\*25mm screws)

Step7: Assemble 65-81mm driver shaft to front axles: