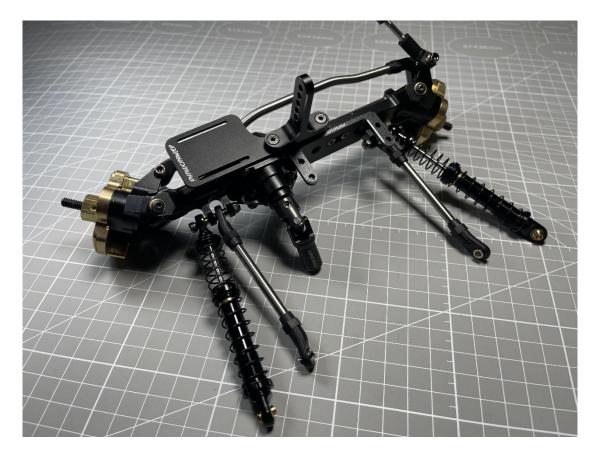

Rhino Capra Axles kit:

Step1 : Rear Link assembled:

#### Step5: Please use curved link ends on 60mm length Titanium alloy Link:

Step6: Assemble 60mm length link and shock (95mm length) to front axles

(Use 2pcs M3\*25mm screws)

Step7: Assemble 65-81mm driver shaft to front axles:

## Step11: Assemble bent link and shock to Rear axlex

Use M3\*25mm Screw

Step12: Assemble 190mm bent link to YUE ONE chassis

Use M3\*20mm screw and d3-D6\*5mm Spacer

Step13: Assemble 100mm length link to Rear link

## Step14: Assemble 100mm length link to YUE ONE Chassis

Use M3\*20mm screw and d3-D6\*5mm Spacer

## Step16: Assemble shock to YUE ONE Chassis

Use M3\*20mm screw and d3-D6\*5mm Spacer

#### Step17: Assemble 55mm length link and Shock to YUE ONE Chassis

Use M3\*15mm or M3\*20mm screw and d3-D6\*5mm Spacer