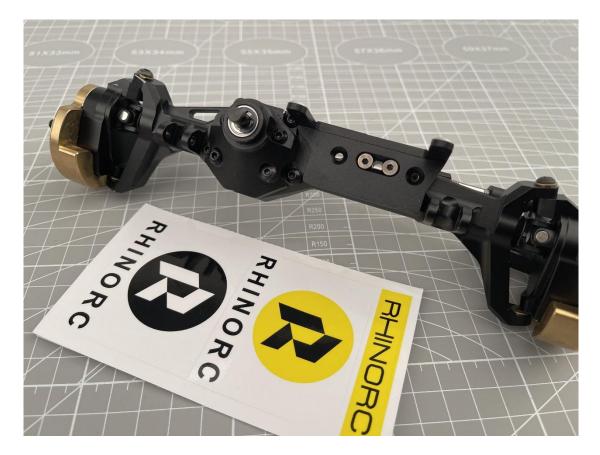

#### Step2: Servo Mount assembled:

Step3: Riser Link assembled:

(If you assemble riser link only, please use M3\*8mm screws, it put in riser bag)

If you assemble riser link and battery mount, please use M3\*10mm screws, it put in