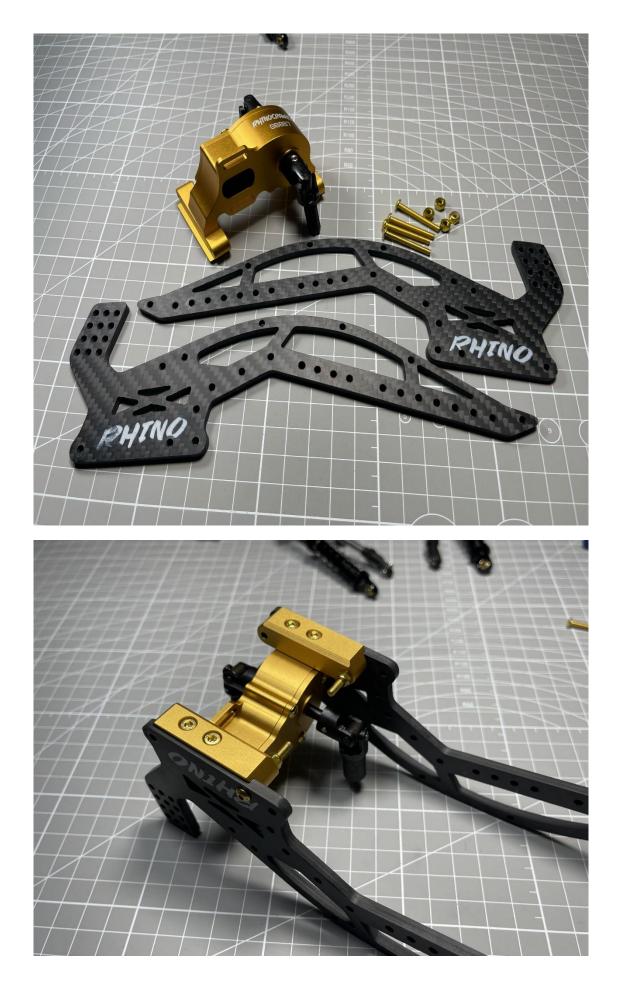

#### Step2: Servo Mount assembled:

Step3: Riser Link assembled:

(If you assemble riser link only, please use M3\*8mm screws, it put in riser bag)

If you assemble riser link and battery mount, please use M3\*10mm screws, it put in

### battery mount bag

Step4: Gear box assembled:

Assemble 65-81mm driver shaft to Gear box