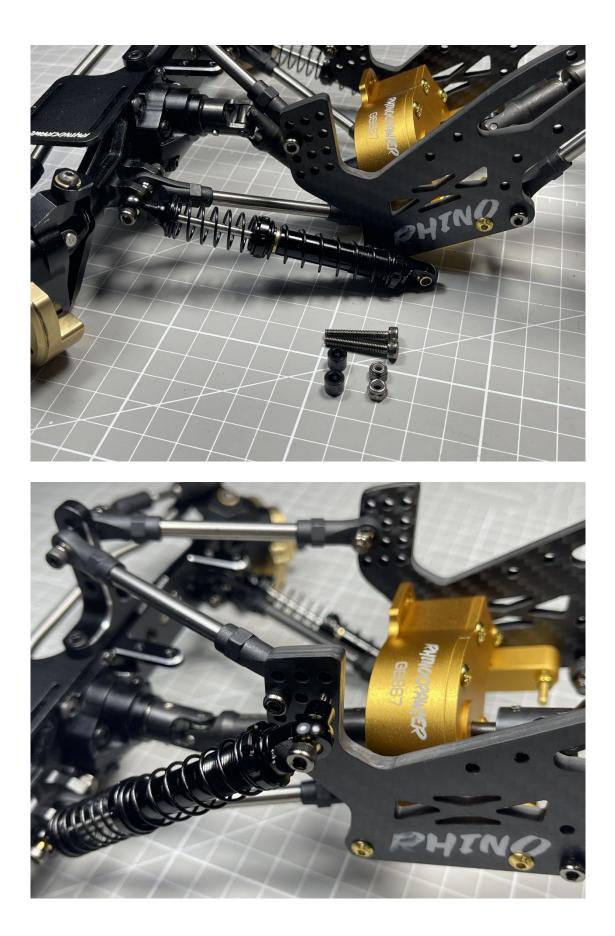

## Step16: Assemble shock to YUE ONE Chassis

Use M3\*20mm screw and d3-D6\*5mm Spacer

#### Step17: Assemble 55mm length link and Shock to YUE ONE Chassis

Use M3\*15mm or M3\*20mm screw and d3-D6\*5mm Spacer