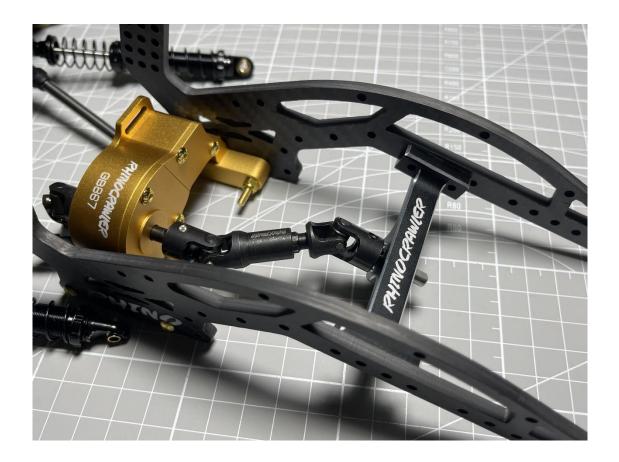

#### Step5: Please use curved link ends on 60mm length Titanium alloy Link:

Step6: Assemble 60mm length link and shock (95mm length) to front axles

(Use 2pcs M3\*25mm screws)

Step7: Assemble 65-81mm driver shaft to front axles:

# Step8: Assemble gear box to YUE ONE chassis