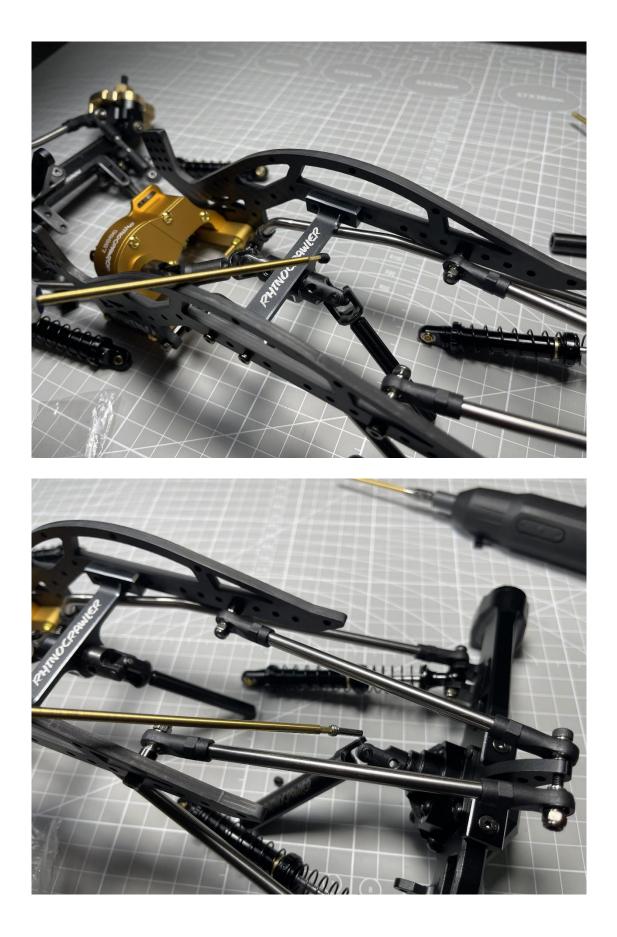

#### Step9: Assemble lower link to YUE ONE chassis

Step10: Assemble carrier to YUE ONE chassis

## Step11: Assemble bent link and shock to Rear axlex

Use M3\*25mm Screw

Step12: Assemble 190mm bent link to YUE ONE chassis

Use M3\*20mm screw and d3-D6\*5mm Spacer

Step13: Assemble 100mm length link to Rear link