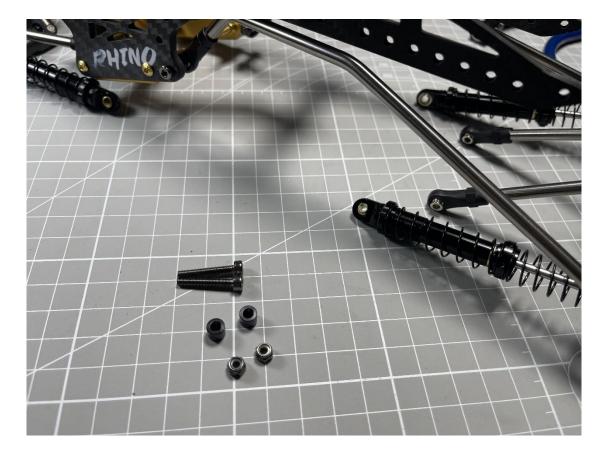

## Step11: Assemble bent link and shock to Rear axlex

Use M3\*25mm Screw

Step12: Assemble 190mm bent link to YUE ONE chassis

Use M3\*20mm screw and d3-D6\*5mm Spacer

Step13: Assemble 100mm length link to Rear link

## Step14: Assemble 100mm length link to YUE ONE Chassis

Use M3\*20mm screw and d3-D6\*5mm Spacer