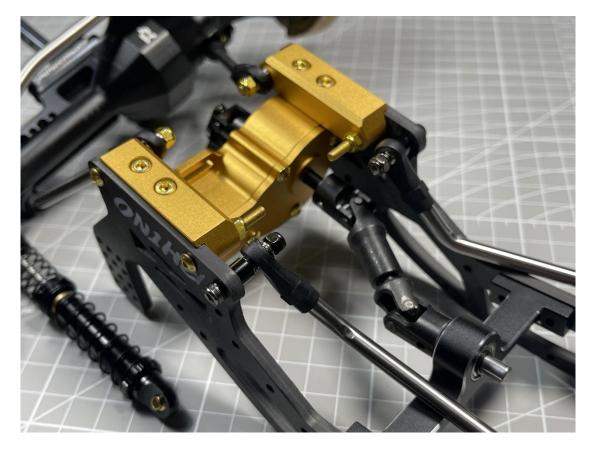

### battery mount bag

Step4: Gear box assembled:

Assemble 65-81mm driver shaft to Gear box

# Step8: Assemble gear box to YUE ONE chassis