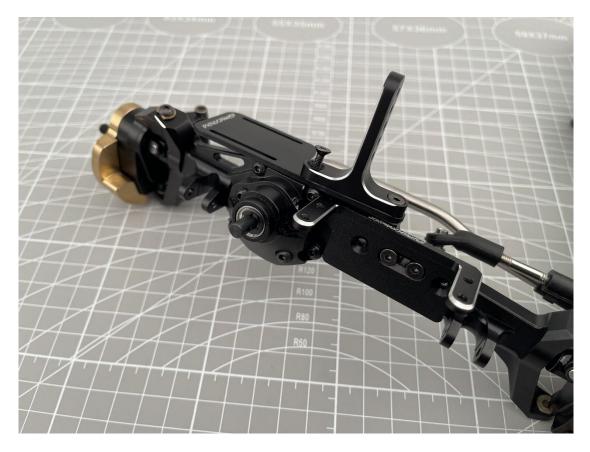

#### Step2: Servo Mount assembled:

Step3: Riser Link assembled:

(If you assemble riser link only, please use M3\*8mm screws, it put in riser bag)

If you assemble riser link and battery mount, please use M3\*10mm screws, it put in

### battery mount bag

Step4: Gear box assembled:

Assemble 65-81mm driver shaft to Gear box