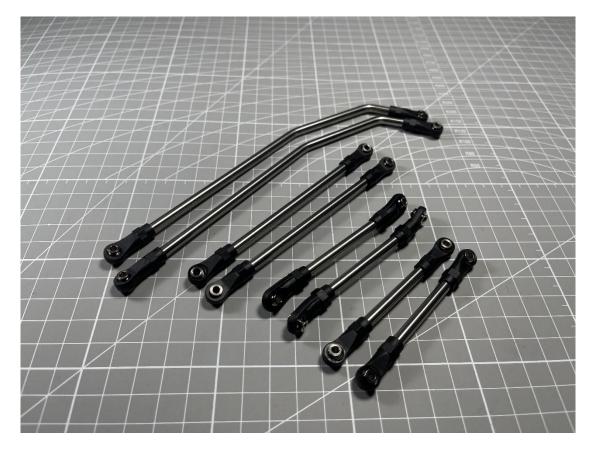

Rhino Capra Axles kit:

Step1 : Rear Link assembled:

#### Step5: Please use curved link ends on 60mm length Titanium alloy Link:

Step6: Assemble 60mm length link and shock (95mm length) to front axles

(Use 2pcs M3\*25mm screws)

Step7: Assemble 65-81mm driver shaft to front axles: