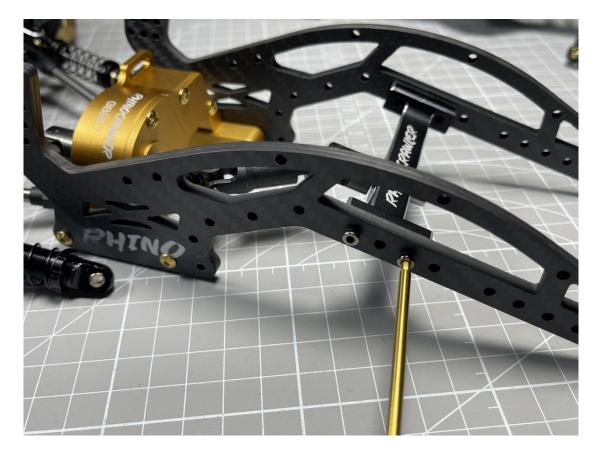

Rhino Capra Axles kit:



Step1 : Rear Link assembled:



#### Step2: Servo Mount assembled:



Step3: Riser Link assembled:

(If you assemble riser link only, please use M3\*8mm screws, it put in riser bag)



If you assemble riser link and battery mount, please use M3\*10mm screws, it put in

### battery mount bag



Step4: Gear box assembled:

Assemble 65-81mm driver shaft to Gear box



#### Step5: Please use curved link ends on 60mm length Titanium alloy Link:



Step6: Assemble 60mm length link and shock (95mm length) to front axles

(Use 2pcs M3\*25mm screws)





Step7: Assemble 65-81mm driver shaft to front axles:



# Step8: Assemble gear box to YUE ONE chassis



#### Step9: Assemble lower link to YUE ONE chassis



Step10: Assemble carrier to YUE ONE chassis





## Step11: Assemble bent link and shock to Rear axlex

Use M3\*25mm Screw





Step12: Assemble 190mm bent link to YUE ONE chassis

Use M3\*20mm screw and d3-D6\*5mm Spacer





Step13: Assemble 100mm length link to Rear link



## Step14: Assemble 100mm length link to YUE ONE Chassis



Use M3\*20mm screw and d3-D6\*5mm Spacer



## Step15: Assemble 101-154mm driver shaft:



## Step16: Assemble shock to YUE ONE Chassis



Use M3\*20mm screw and d3-D6\*5mm Spacer

#### Step17: Assemble 55mm length link and Shock to YUE ONE Chassis

Use M3\*15mm or M3\*20mm screw and d3-D6\*5mm Spacer