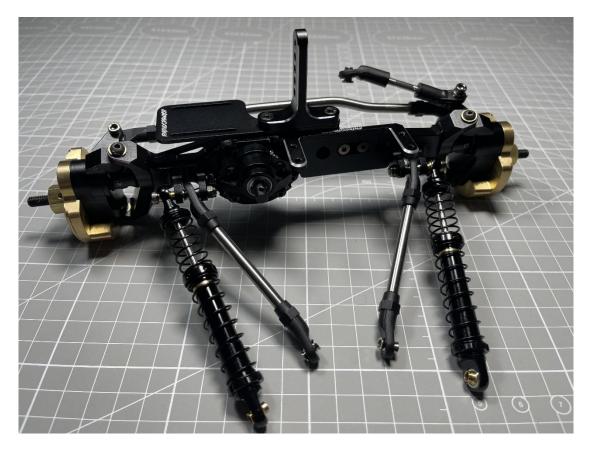

Rhino Capra Axles kit:

Step1 : Rear Link assembled:

#### Step5: Please use curved link ends on 60mm length Titanium alloy Link:

Step6: Assemble 60mm length link and shock (95mm length) to front axles

(Use 2pcs M3\*25mm screws)

Step7: Assemble 65-81mm driver shaft to front axles:

## Step11: Assemble bent link and shock to Rear axlex

Use M3\*25mm Screw

Step12: Assemble 190mm bent link to YUE ONE chassis

Use M3\*20mm screw and d3-D6\*5mm Spacer

Step13: Assemble 100mm length link to Rear link

## Step14: Assemble 100mm length link to YUE ONE Chassis

Use M3\*20mm screw and d3-D6\*5mm Spacer

## Step16: Assemble shock to YUE ONE Chassis

Use M3\*20mm screw and d3-D6\*5mm Spacer

#### Step17: Assemble 55mm length link and Shock to YUE ONE Chassis

Use M3\*15mm or M3\*20mm screw and d3-D6\*5mm Spacer