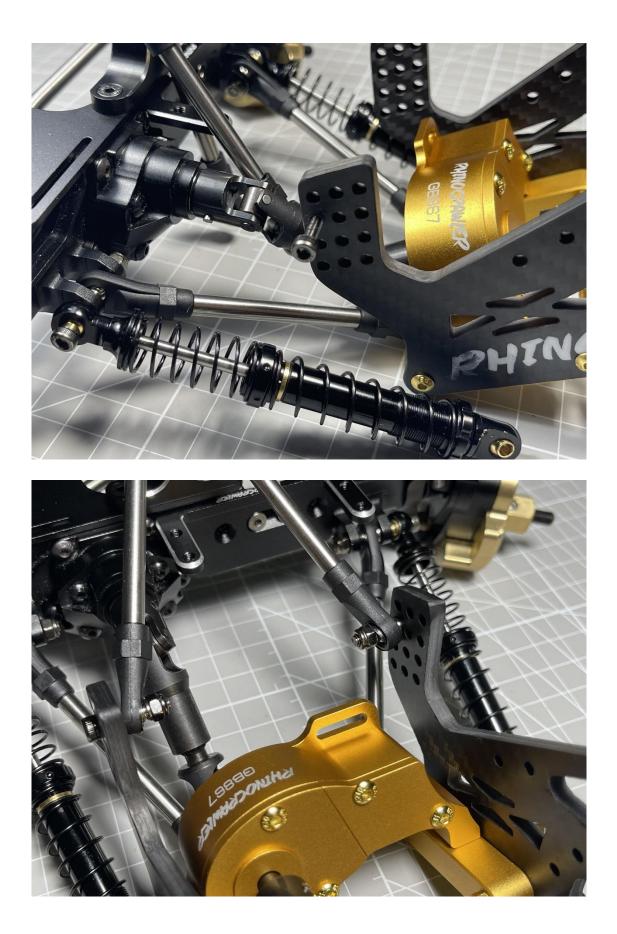

#### Step9: Assemble lower link to YUE ONE chassis

Step10: Assemble carrier to YUE ONE chassis

## Step11: Assemble bent link and shock to Rear axlex

Use M3\*25mm Screw

Step12: Assemble 190mm bent link to YUE ONE chassis

Use M3\*20mm screw and d3-D6\*5mm Spacer

Step13: Assemble 100mm length link to Rear link