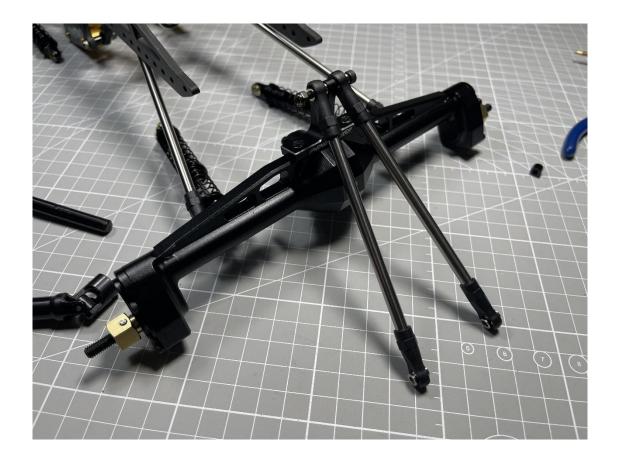

#### Step9: Assemble lower link to YUE ONE chassis

Step10: Assemble carrier to YUE ONE chassis

## Step11: Assemble bent link and shock to Rear axlex

Use M3\*25mm Screw

Step12: Assemble 190mm bent link to YUE ONE chassis

Use M3\*20mm screw and d3-D6\*5mm Spacer

Step13: Assemble 100mm length link to Rear link