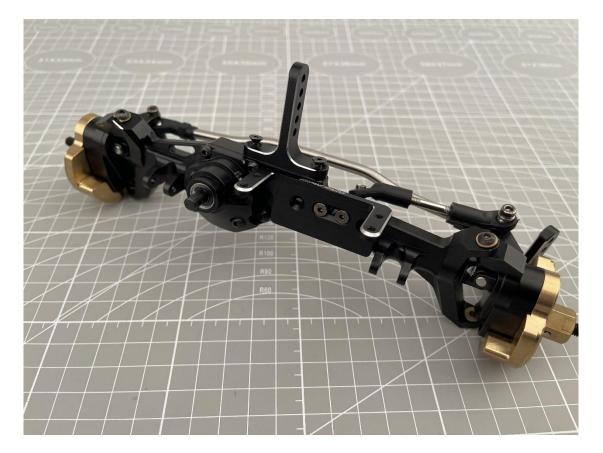

#### Step5: Please use curved link ends on 60mm length Titanium alloy Link:

Step6: Assemble 60mm length link and shock (95mm length) to front axles

(Use 2pcs M3\*25mm screws)

Step7: Assemble 65-81mm driver shaft to front axles: