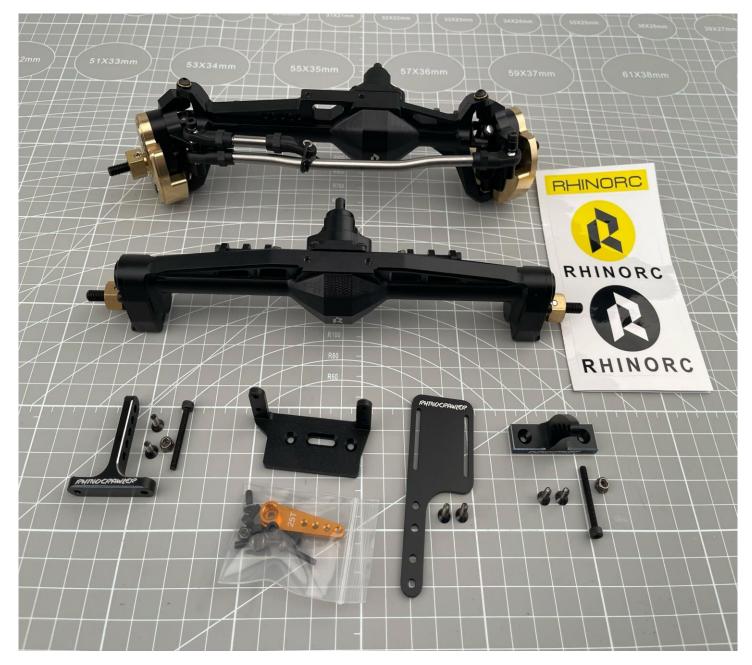

Rhino Capra Axles kit:



Step1 : Rear Link assembled:



#### Step2: Servo Mount assembled:



Step3: Riser Link assembled:

(If you assemble riser link only, please use M3\*8mm screws, it put in riser bag)



If you assemble riser link and battery mount, please use M3\*10mm screws, it put in

### battery mount bag



Step4: Gear box assembled:

Assemble 65-81mm driver shaft to Gear box



#### Step5: Please use curved link ends on 60mm length Titanium alloy Link:



Step6: Assemble 60mm length link and shock (95mm length) to front axles

(Use 2pcs M3\*25mm screws)





Step7: Assemble 65-81mm driver shaft to front axles:



# Step8: Assemble gear box to YUE ONE chassis



#### Step9: Assemble lower link to YUE ONE chassis



Step10: Assemble carrier to YUE ONE chassis





## Step11: Assemble bent link and shoc